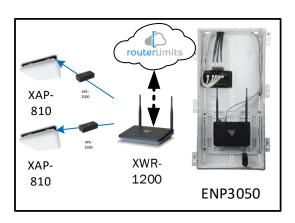

# Fairborn - Case Number 100795 - V1

| Description                                                     | Model #  | QTY |
|-----------------------------------------------------------------|----------|-----|
| Wireless Router 2.4/5GHz AC1200 w/ built-in Wireless Controller | XWR-1200 | 1   |
| Standard Wireless TX Power AC1200 WAP                           | XAP-810  | 2   |
| OnQ 30" Plastic Enclosure with Hinged Door                      | ENP3050  | 1   |

Note; the product icons on the Wireless & Wired Design have links to its own overview page on Luxul's webpage, you'll need internet connection in order for the links to work.