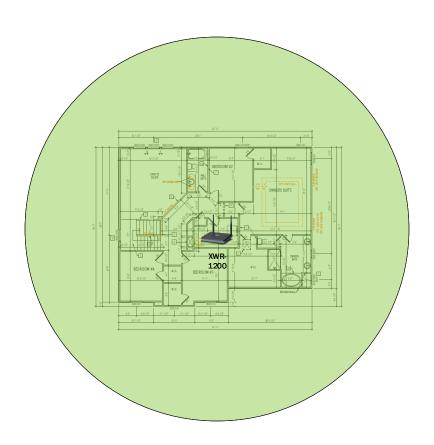

d browsing history data right at your fingertips. Now you can see what's happening on your network, even when you're not there.

# Fairborn - Case Number 100795 - V1



| Description                                                     | Model #  | QTY |
|-----------------------------------------------------------------|----------|-----|
| Wireless Router 2.4/5GHz AC1200 w/ built-in Wireless Controller | XWR-1200 | 1   |
| Standard Wireless TX Power AC1200 WAP                           | XAP-810  | 2   |
| OnQ 30" Plastic Enclosure with Hinged Door                      | ENP3050  | 1   |

Note; the product icons on the Wireless & Wired Design have links to its own overview page on Luxul's webpage, you'll need internet connection in order for the links to work.

### **Second Floor Plan**





# Fairborn - Case Number 100795 - V1



Main Floor Plan –
It will get Wi-Fi coverage from the Second Floor Plan Wireless Router



### **Basement Floor Plan**



Pre-Sales Support: *Chat with us at Luxul.com* | e: sales@luxul.com | p: 801.822.5450 option 1 Hours: 8:30am – 5:00pm MST, Monday - Friday