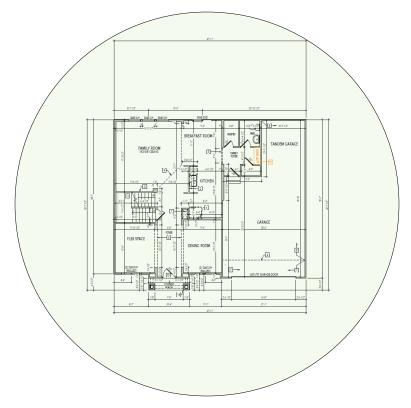

# Fairborn - Case Number 100795 - V1

Main Floor Plan –
It will get Wi-Fi coverage from the Second Floor Plan Wireless Router