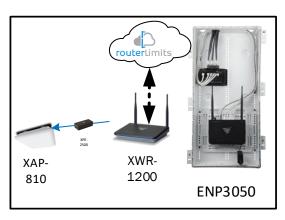

Provide the added benefit of content management to your home buyers with Router Limits, built-in to Luxul Epic routers. With Router Limits, home owners are able to set boundaries on what websites are off limits, what times the Internet should be available, and track browsing history.

## Sacramento III - Case Number 97300 - V1

| Description                                                     | Model #  | QTY |
|-----------------------------------------------------------------|----------|-----|
| Wireless Router 2.4/5GHz AC1200 w/ built-in Wireless Controller | XWR-1200 | 1   |
| Standard Wireless TX Power AC1200 WAP                           | XAP-810  | 1   |
| OnQ 30" Plastic Enclosure with Hinged Door                      | ENP3050  | 1   |

Note; the product icons on the Wireless & Wired Design have links to its own overview page on Luxul's webpage, you'll need internet connection in order for the links to work.