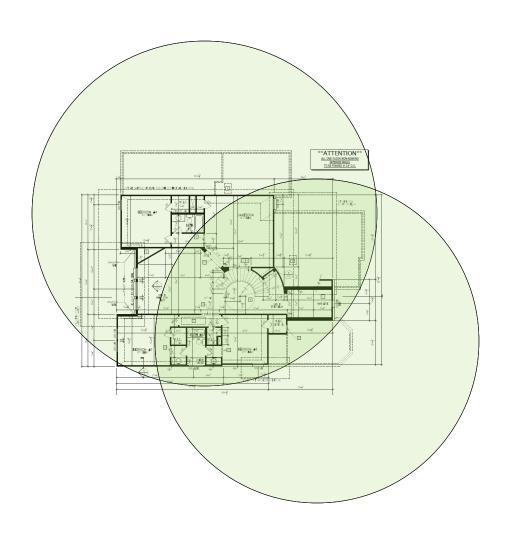

# Sacramento III - Case Number 97300 - V1

Second Floor Plan – It will get coverage from 1<sup>st</sup> floor APs