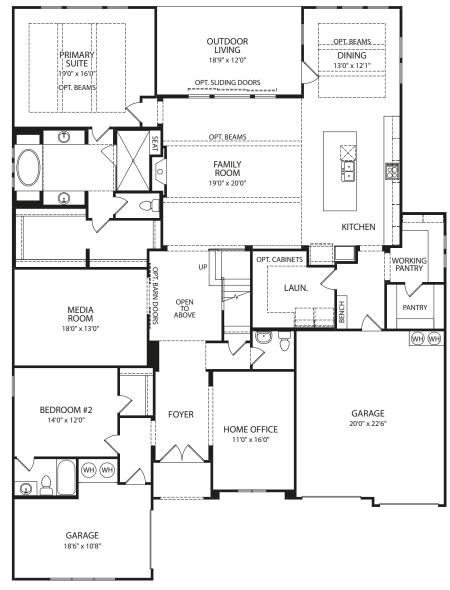

## **Main Level**

FRONT VARIES PER ELEVATION

Optional Additional Full Bath vs. Jack and Jill Bath

Illustrations show optional items and materials that vary based on availability and community requirements.