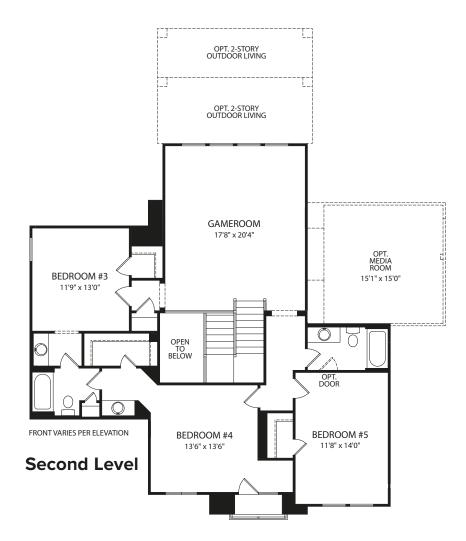

## Main Level

FROM I VARIES PER ELEVATION

Optional Full Bath at Bedroom #3

Note: The elevations and floor plans in this brochure show optional items and materials that vary by availability and community. Room sizes may vary due to elevation and siding material selected. Because we are constantly improving our product, we reserve the right to change product features, brand names, dimensions, architectural details and design. This brochure and exterior colors shown here are for illustrative purposes only. They are not meant to represent actual product selections and may not be representative of available colors in specific communities. This is not part of a legal contract.

Illustrations show optional items and materials that vary based on availability and community requirements.