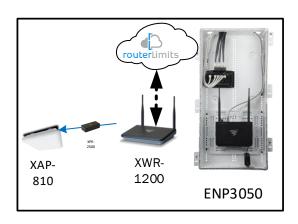

# Garland Villa - Case Number 98388 - V2

| Description                                                     | Model #  | QTY |
|-----------------------------------------------------------------|----------|-----|
| Wireless Router 2.4/5GHz AC1200 w/ built-in Wireless Controller | XWR-1200 | 1   |
| Standard Wireless TX Power AC1200 WAP                           | XAP-810  | 1   |
| OnQ 30" Plastic Enclosure with Hinged Door                      | ENP3050  | 1   |

Note; the product icons on the Wireless & Wired Design have links to its own overview page on Luxul's webpage, you'll need internet connection in order for the links to work.