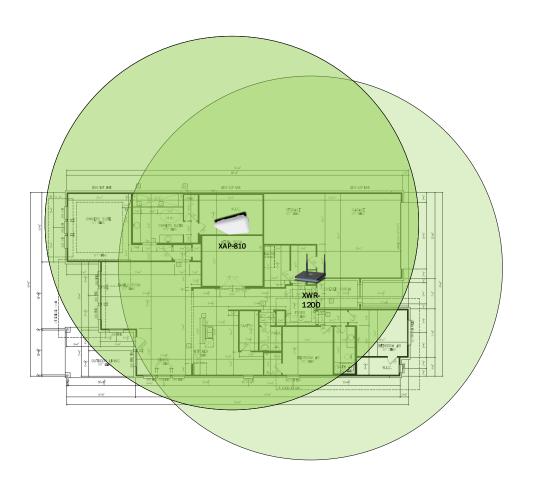

# Garland Villa - Case Number 98388 - V2

| Description                                                     | Model #  | QTY |
|-----------------------------------------------------------------|----------|-----|
| Wireless Router 2.4/5GHz AC1200 w/ built-in Wireless Controller | XWR-1200 | 1   |
| Standard Wireless TX Power AC1200 WAP                           | XAP-810  | 1   |
| OnQ 30" Plastic Enclosure with Hinged Door                      | ENP3050  | 1   |