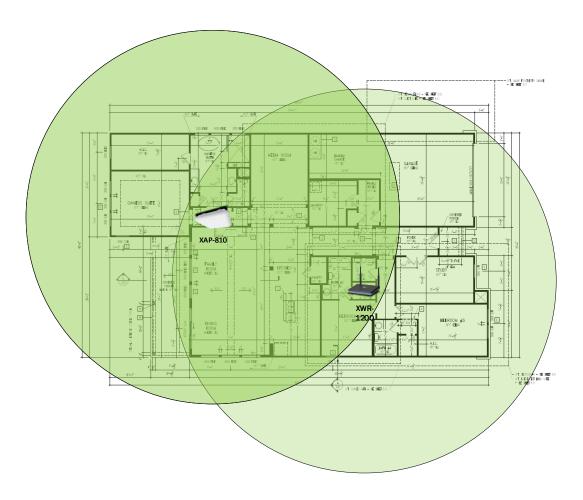

history data right at your fingertips. Now you can see what's happening on your network, even when you're not there.

# **Brynlee II Villa – Case Number 97119 - V1**



| Description                                                     | Model #  | QTY |
|-----------------------------------------------------------------|----------|-----|
| Wireless Router 2.4/5GHz AC1200 w/ built-in Wireless Controller | XWR-1200 | 1   |
| Standard Wireless TX Power AC1200 WAP                           | XAP-810  | 1   |
| OnQ 30" Plastic Enclosure with Hinged Door                      | ENP3050  | 1   |

Note; the product icons on the Wireless & Wired Design have links to its own overview page on Luxul's webpage, you'll need internet connection in order for the links to work.

### **First Floor Plan**