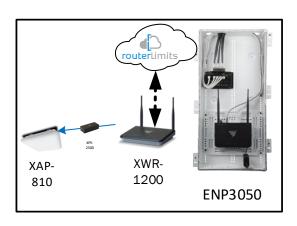

# **Brynlee II Villa – Case Number 97119 - V1**

| Description                                                     | Model #  | QTY |
|-----------------------------------------------------------------|----------|-----|
| Wireless Router 2.4/5GHz AC1200 w/ built-in Wireless Controller | XWR-1200 | 1   |
| Standard Wireless TX Power AC1200 WAP                           | XAP-810  | 1   |
| OnQ 30" Plastic Enclosure with Hinged Door                      | ENP3050  | 1   |

Note; the product icons on the Wireless & Wired Design have links to its own overview page on Luxul's webpage, you'll need internet connection in order for the links to work.