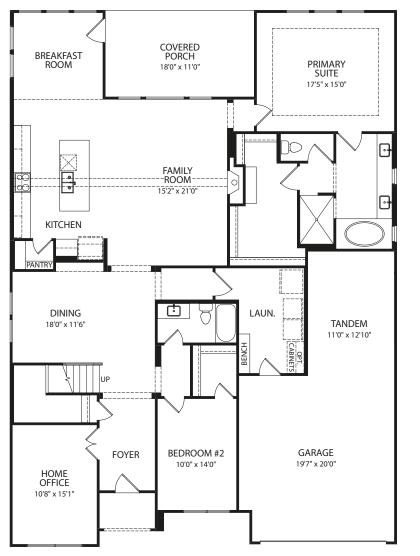

## SUMLIN II









## Main Level

FRONT VARIES PER ELEVATION



## Second Level



Optional Bedroom #5

Note: The elevations and floor plans in this brochure show optional items and materials that vary by availability and community. Room sizes may vary due to elevation and siding material selected. Because we are constantly improving our product, we reserve the right to change product features, brand names, dimensions, architectural details and design. This brochure and exterior colors shown here are for illustrative purposes only. They are not meant to represent actual product selections and may not be representative of available colors in specific communities. This is not part of a legal contract.





Illustrations show optional items and materials that vary based on availability and community require