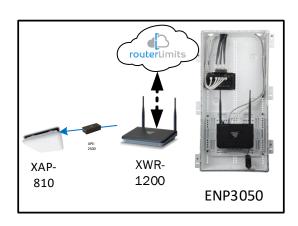

# Adeline - Case Number 98432 - V3

| Description                                                     | Model #  | QTY |
|-----------------------------------------------------------------|----------|-----|
| Wireless Router 2.4/5GHz AC1200 w/ built-in Wireless Controller | XWR-1200 | 1   |
| Standard Wireless TX Power AC1200 WAP                           | XAP-810  | 1   |
| OnQ 30" Plastic Enclosure with Hinged Door                      | ENP3050  | 1   |
| OnQ Universal Mounting Plate                                    | AC1040   | 1   |

Note; the product icons on the Wireless & Wired Design have links to its own overview page on Luxul's webpage, you'll need internet connection in order for the links to work.