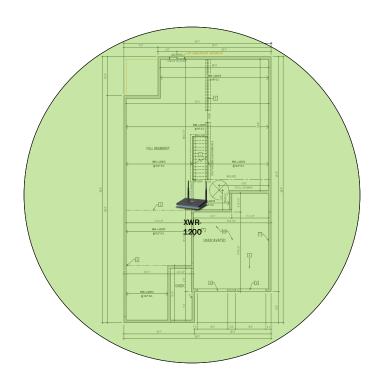

your network, even when you're not there.

# Adeline - Case Number 98432 - V3



| Description                                                     | Model #  | QTY |
|-----------------------------------------------------------------|----------|-----|
| Wireless Router 2.4/5GHz AC1200 w/ built-in Wireless Controller | XWR-1200 | 1   |
| Standard Wireless TX Power AC1200 WAP                           | XAP-810  | 1   |
| OnQ 30" Plastic Enclosure with Hinged Door                      | ENP3050  | 1   |
| OnQ Universal Mounting Plate                                    | AC1040   | 1   |

Note; the product icons on the Wireless & Wired Design have links to its own overview page on Luxul's webpage, you'll need internet connection in order for the links to work.

### **Basement Floor Plan**







### 1st Floor Plan