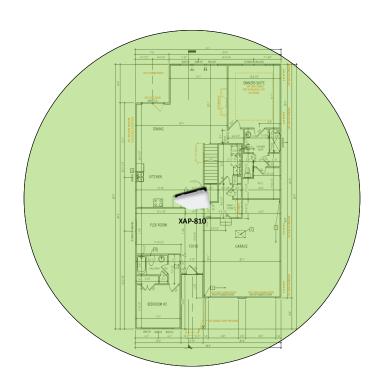

you're not there.

# Adeline - Case Number 98432 - V3



| Description                                                     | Model #  | QTY |
|-----------------------------------------------------------------|----------|-----|
| Wireless Router 2.4/5GHz AC1200 w/ built-in Wireless Controller | XWR-1200 | 1   |
| Standard Wireless TX Power AC1200 WAP                           | XAP-810  | 1   |
| OnQ 30" Plastic Enclosure with Hinged Door                      | ENP3050  | 1   |
| OnQ Universal Mounting Plate                                    | AC1040   | 1   |

Note; the product icons on the Wireless & Wired Design have links to its own overview page on Luxul's webpage, you'll need internet connection in order for the links to work.

### **Basement Floor Plan**







### 1st Floor Plan