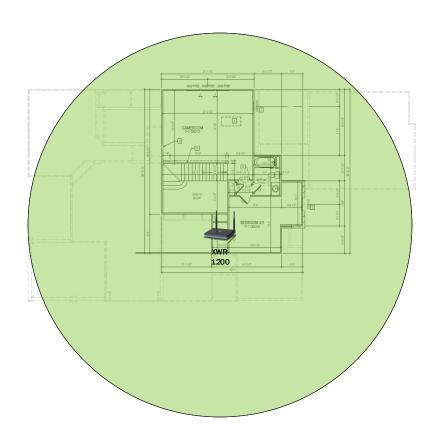

our fingertips. Now you can see what's happening on your network, even when you're not there.

# Valaria Villa - Case Number 98571 - V2



| Description                                                     | Model #  | QTY |
|-----------------------------------------------------------------|----------|-----|
| Wireless Router 2.4/5GHz AC1200 w/ built-in Wireless Controller | XWR-1200 | 1   |
| Standard Wireless TX Power AC1200 WAP                           | XAP-810  | 1   |
| OnQ 30" Plastic Enclosure with Hinged Door                      | ENP3050  | 1   |

Note; the product icons on the Wireless & Wired Design have links to its own overview page on Luxul's webpage, you'll need internet connection in order for the links to work.

### **First Floor Plan**







### **Second Floor Plan**