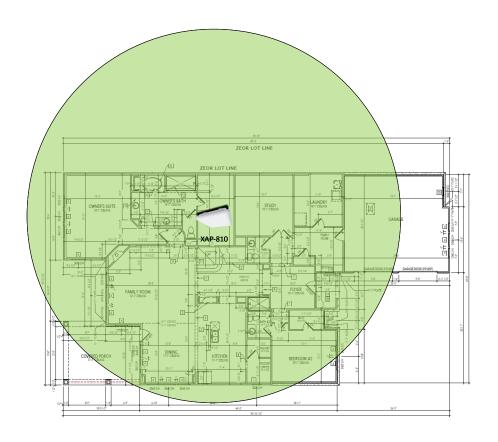

rowsing history data right at your fingertips. Now you can see what's happening on your network, even when you're not there.

# Valaria Villa - Case Number 98571 - V2



| Description                                                     | Model #  | QTY |
|-----------------------------------------------------------------|----------|-----|
| Wireless Router 2.4/5GHz AC1200 w/ built-in Wireless Controller | XWR-1200 | 1   |
| Standard Wireless TX Power AC1200 WAP                           | XAP-810  | 1   |
| OnQ 30" Plastic Enclosure with Hinged Door                      | ENP3050  | 1   |

Note; the product icons on the Wireless & Wired Design have links to its own overview page on Luxul's webpage, you'll need internet connection in order for the links to work.

### **First Floor Plan**







### **Second Floor Plan**