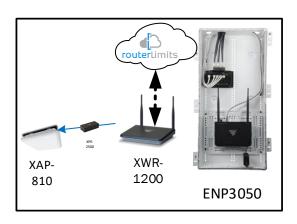

# Valaria Villa - Case Number 98571 - V2

| Description                                                     | Model #  | QTY |
|-----------------------------------------------------------------|----------|-----|
| Wireless Router 2.4/5GHz AC1200 w/ built-in Wireless Controller | XWR-1200 | 1   |
| Standard Wireless TX Power AC1200 WAP                           | XAP-810  | 1   |
| OnQ 30" Plastic Enclosure with Hinged Door                      | ENP3050  | 1   |

Note; the product icons on the Wireless & Wired Design have links to its own overview page on Luxul's webpage, you'll need internet connection in order for the links to work.