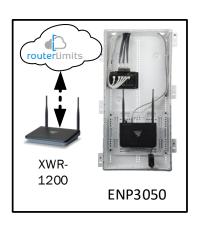

Provide the added benefit of content management to your home buyers with Router Limits, built-in to Luxul Epic routers. With Router Limits, home owners are able to set boundaries on what websites are off limits, what times the Internet should be available, and track browsing history.

# Lockwood - Case Number 97201 - V1

| Description                                                     | Model #  | QTY |
|-----------------------------------------------------------------|----------|-----|
| Wireless Router 2.4/5GHz AC1200 w/ built-in Wireless Controller | XWR-1200 | 1   |
| OnQ 30" Plastic Enclosure with Hinged Door                      | ENP3050  | 1   |