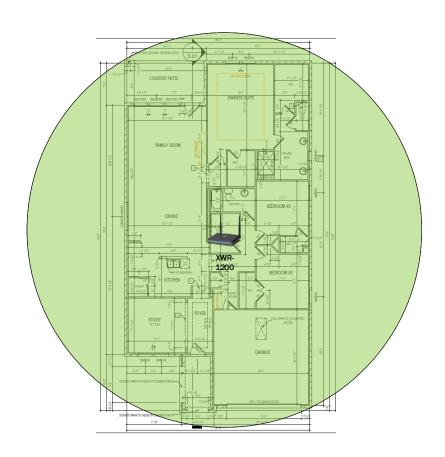

n be customized to your exact needs.



### **Track Browsing History**

View web use and browsing history data right at your fingertips. Now you can see what's happening on your network, even when you're not there.

# Lockwood - Case Number 97201 - V1



| Description                                                     | Model #  | QTY |
|-----------------------------------------------------------------|----------|-----|
| Wireless Router 2.4/5GHz AC1200 w/ built-in Wireless Controller | XWR-1200 | 1   |
| OnQ 30" Plastic Enclosure with Hinged Door                      | ENP3050  | 1   |

Note; the product icons on the Wireless & Wired Design have links to its own overview page on Luxul's webpage, you'll need internet connection in order for the links to work.

### **First Floor Plan**