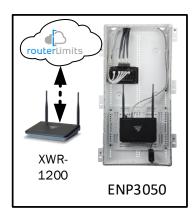

# Quentin - Case Number 99027 - V1

| Description                                                     | Model #  | QTY |
|-----------------------------------------------------------------|----------|-----|
| Wireless Router 2.4/5GHz AC1200 w/ built-in Wireless Controller | XWR-1200 | 1   |
| OnQ 30" Plastic Enclosure with Hinged Door                      | ENP3050  | 1   |

Note; the product icons on the Wireless & Wired Design have links to its own overview page on Luxul's webpage, you'll need internet connection in order for the links to work.