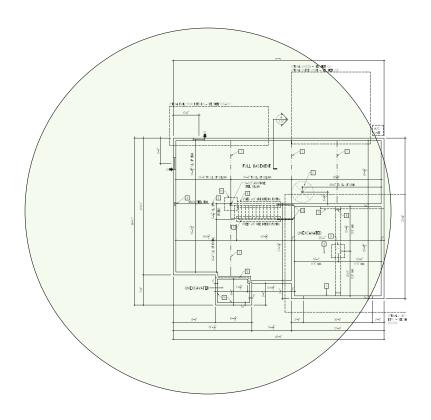

s.



### Track Browsing History

View web use and browsing history data right at your fingertips. Now you can see what's happening on your network, even when you're not there.

# Quentin - Case Number 99027 - V1



| Description                                                     | Model #  | QTY |
|-----------------------------------------------------------------|----------|-----|
| Wireless Router 2.4/5GHz AC1200 w/ built-in Wireless Controller | XWR-1200 | 1   |
| OnQ 30" Plastic Enclosure with Hinged Door                      | ENP3050  | 1   |

Note; the product icons on the Wireless & Wired Design have links to its own overview page on Luxul's webpage, you'll need internet connection in order for the links to work.

## Basement Floor Plan - It will get coverage from 1st floor AP







### First Floor Plan





Second Floor Plan – It will get coverage from 1st floor AP