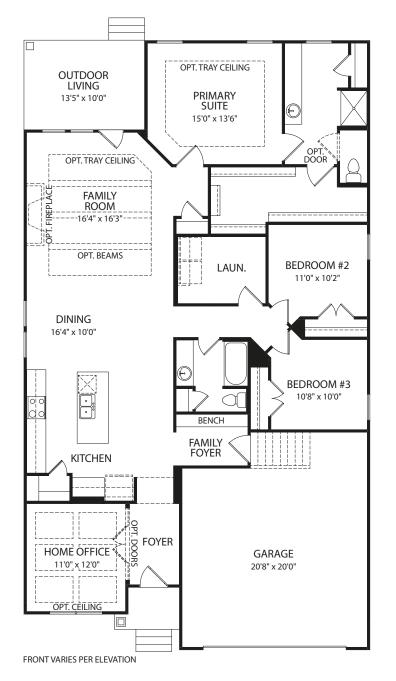

## Main Level

**Optional Second Level with Half Bath** 

FRONT VARIES PER ELEVATION

Optional Second Level with Bedroom #4 and Full Bath

FRONT VARIES PER ELEVATION

**Optional Second Level** 

Note: The elevations and floor plans in this brochure show optional items and materials that vary by availability and community. Room sizes may vary due to elevation and siding material selected. Because we are constantly improving our product, we reserve the right to change product features, brand names, dimensions, architectural details and design. This brochure and exterior colors shown here are for illustrative purposes only. They are not meant to represent actual product selections and may not be representative of available colors in specific communities. This is not part of a legal contract.

Illustrations show optional items and materials that vary based on availability and community requirements.