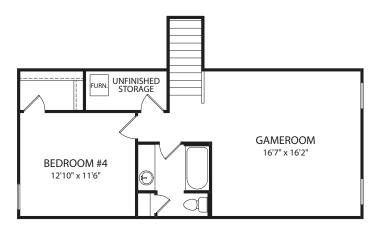

## Main Level

**Optional Second Level with Half Bath** 

FRONT VARIES PER ELEVATION

Optional Second Level with Bedroom #4 and Full Bath

FRONT VARIES PER ELEVATION

**Optional Second Level** 

Note: The elevations and floor plans in this brochure show optional items and materials that vary by availability and community. Room sizes may vary due to elevation and siding material selected. Because we are constantly improving our product, we reserve the right to change product features, brand names, dimensions, architectural details and design. This brochure and exterior colors shown here are for illustrative purposes only. They are not meant to represent actual product selections and may not be representative of available colors in specific communities. This is not part of a legal contract.