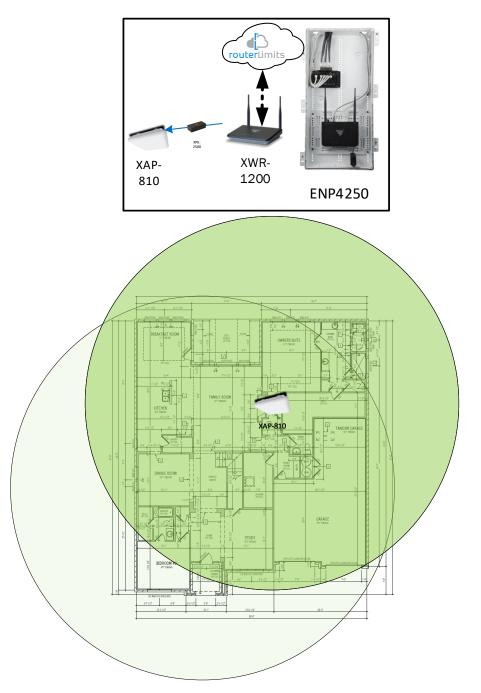

### Tanner – Case Number 99236 - V1

| Description                                                     | Model #  | QTY |
|-----------------------------------------------------------------|----------|-----|
| Wireless Router 2.4/5GHz AC1200 w/ built-in Wireless Controller | XWR-1200 | 1   |
| Standard Wireless TX Power AC1200 WAP                           | XAP-810  | 1   |
| OnQ 42" Plastic Enclosure with Hinged Door                      | ENP4250  | 1   |
| OnQ Universal Mounting Plate                                    | AC1040   | 1   |

Note; the product icons on the Wireless & Wired Design have links to its own overview page on Luxul's webpage, you'll need internet connection in order for the links to work.

First Floor Plan –