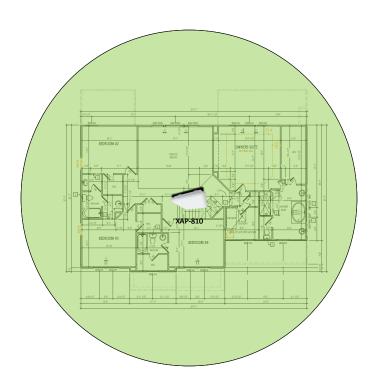

|
|-----------------------------------------------------------------|----------|-----|
| Wireless Router 2.4/5GHz AC1200 w/ built-in Wireless Controller | XWR-1200 | 1   |
| Standard Wireless TX Power AC1200 WAP                           | XAP-810  | 1   |
| OnQ 30" Plastic Enclosure with Hinged Door                      | ENP3050  | 1   |
| OnQ Universal Mounting Plate                                    | AC1040   | 1   |

Note; the product icons on the Wireless & Wired Design have links to its own overview page on Luxul's webpage, you'll need internet connection in order for the links to work.

#### **Basement Floor Plan**





# Sherwood – Case Number 98665 – V2



# First Floor Plan It will get Wi-Fi coverage from the Wireless AP in the Second Floor Plan



#### **Second Floor Plan**