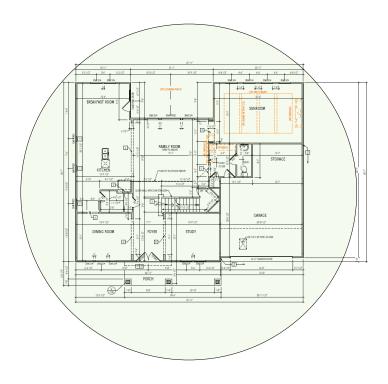

# First Floor Plan It will get Wi-Fi coverage from the Wireless AP in the Second Floor Plan