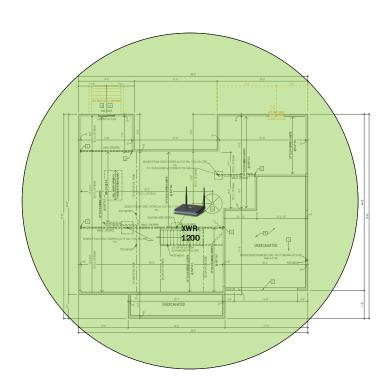

our network, even when you're not there.

# Sherwood – Case Number 98665 – V2



| Description                                                     | Model #  | QTY |
|-----------------------------------------------------------------|----------|-----|
| Wireless Router 2.4/5GHz AC1200 w/ built-in Wireless Controller | XWR-1200 | 1   |
| Standard Wireless TX Power AC1200 WAP                           | XAP-810  | 1   |
| OnQ 30" Plastic Enclosure with Hinged Door                      | ENP3050  | 1   |
| OnQ Universal Mounting Plate                                    | AC1040   | 1   |

Note; the product icons on the Wireless & Wired Design have links to its own overview page on Luxul's webpage, you'll need internet connection in order for the links to work.

#### **Basement Floor Plan**





# Sherwood – Case Number 98665 – V2



# First Floor Plan It will get Wi-Fi coverage from the Wireless AP in the Second Floor Plan



#### **Second Floor Plan**