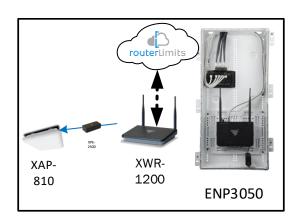

Provide the added benefit of content management to your home buyers with Router Limits, built-in to Luxul Epic routers. With Router Limits, home owners are able to set boundaries on what websites are off limits, what times the Internet should be available, and track browsing history.

# Sherwood – Case Number 98665 – V2

| Description                                                     | Model #  | QTY |
|-----------------------------------------------------------------|----------|-----|
| Wireless Router 2.4/5GHz AC1200 w/ built-in Wireless Controller | XWR-1200 | 1   |
| Standard Wireless TX Power AC1200 WAP                           | XAP-810  | 1   |
| OnQ 30" Plastic Enclosure with Hinged Door                      | ENP3050  | 1   |
| OnQ Universal Mounting Plate                                    | AC1040   | 1   |

Note; the product icons on the Wireless & Wired Design have links to its own overview page on Luxul's webpage, you'll need internet connection in order for the links to work.