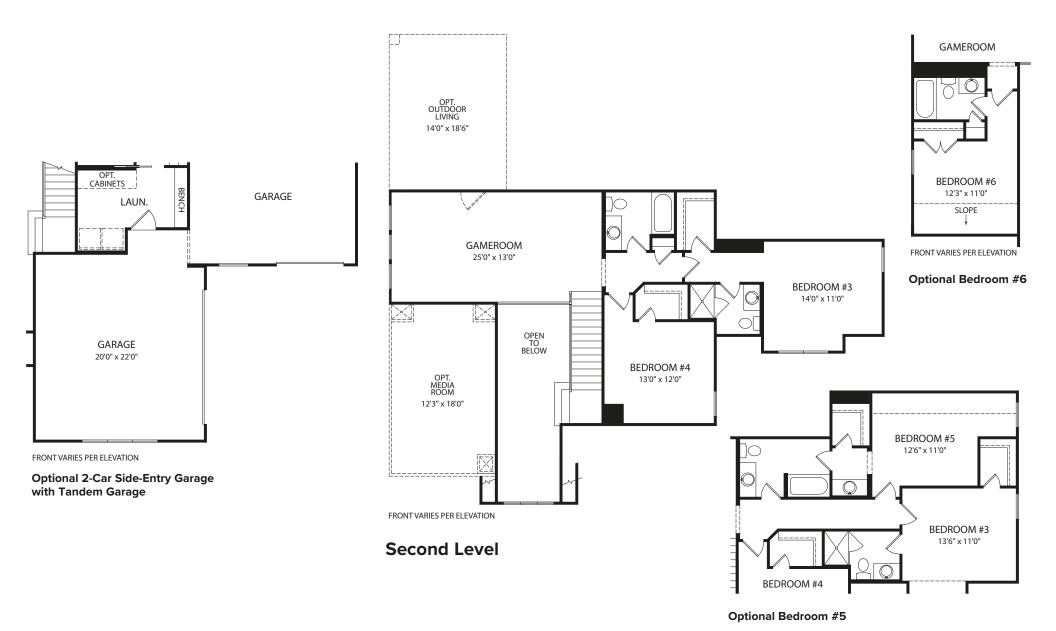

## BROOKDALE II

**Optional Media Room** 

**Optional Drying Area** 

FRONT VARIES PER ELEVATION