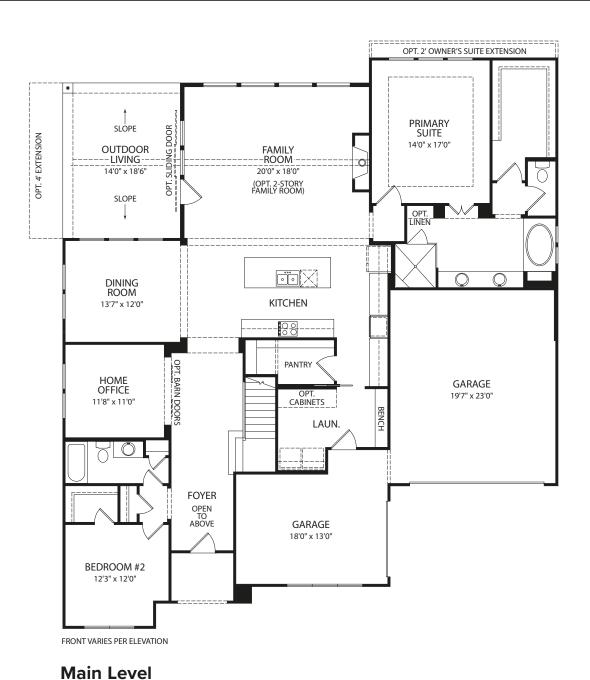

## BROOKDALE II

**Optional Media Room** 

**Optional Drying Area** 

FRONT VARIES PER ELEVATION