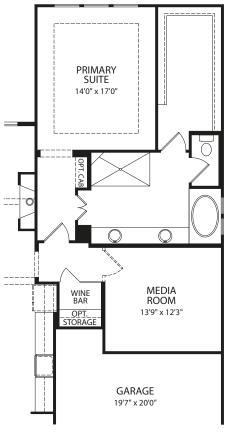

## BROOKDALE II

**Optional Media Room** 

**Optional Drying Area** 

FRONT VARIES PER ELEVATION