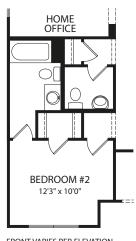

## BROOKDALE II

**Optional Media Room** 

**Optional Drying Area** 

FRONT VARIES PER ELEVATION