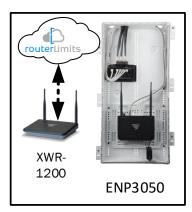

# Ashton - Case Number 99001 - V1

| Description                                                     | Model #  | QTY |
|-----------------------------------------------------------------|----------|-----|
| Wireless Router 2.4/5GHz AC1200 w/ built-in Wireless Controller | XWR-1200 | 1   |
| OnQ 30" Plastic Enclosure with Hinged Door                      | ENP3050  | 1   |