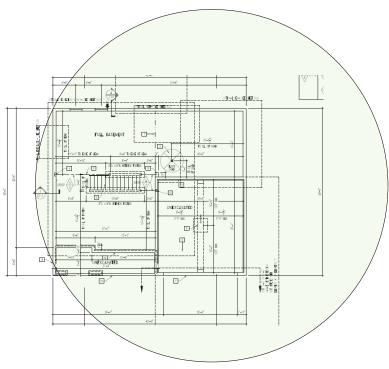

eds.



### Track Browsing History

View web use and browsing history data right at your fingertips. Now you can see what's happening on your network, even when you're not there.

# Ashton - Case Number 99001 - V1



| Description                                                     | Model #  | QTY |
|-----------------------------------------------------------------|----------|-----|
| Wireless Router 2.4/5GHz AC1200 w/ built-in Wireless Controller | XWR-1200 | 1   |
| OnQ 30" Plastic Enclosure with Hinged Door                      | ENP3050  | 1   |

Note; the product icons on the Wireless & Wired Design have links to its own overview page on Luxul's webpage, you'll need internet connection in order for the links to work.

# Basement Floor Plan - It will get coverage from 1st floor AP







### **First Floor Plan**



# Ashton - Case Number 99001 - V1



Second Floor Plan – It will get coverage from 1st floor AP