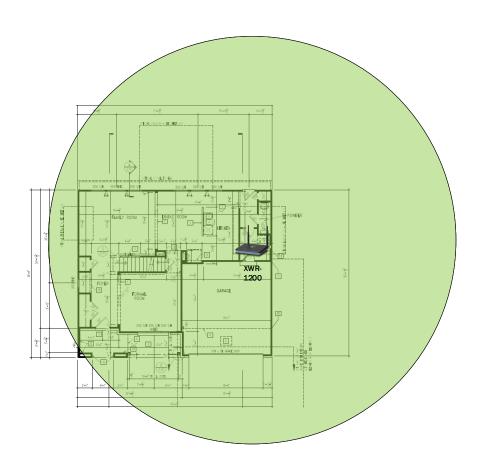

tory

View web use and browsing history data right at your fingertips. Now you can see what's happening on your network, even when you're not there.

# Ashton - Case Number 99001 - V1



| Description                                                     | Model #  | QTY |
|-----------------------------------------------------------------|----------|-----|
| Wireless Router 2.4/5GHz AC1200 w/ built-in Wireless Controller | XWR-1200 | 1   |
| OnQ 30" Plastic Enclosure with Hinged Door                      | ENP3050  | 1   |

Note; the product icons on the Wireless & Wired Design have links to its own overview page on Luxul's webpage, you'll need internet connection in order for the links to work.

# Basement Floor Plan - It will get coverage from 1st floor AP







### **First Floor Plan**



# Ashton - Case Number 99001 - V1



Second Floor Plan – It will get coverage from 1st floor AP