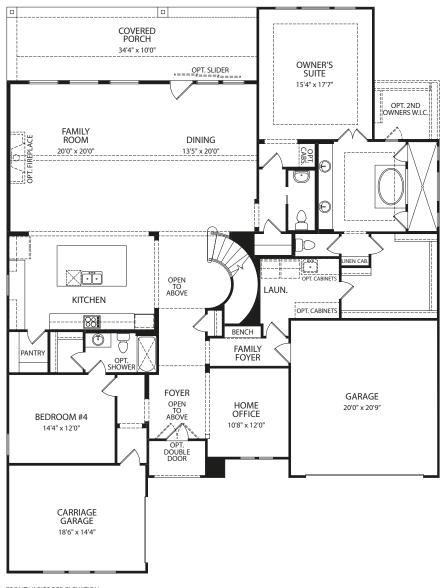

## GRANTLEY

FRONT VARIES PER ELEVATION

Main Level

**Optional Tandem Garage** (Must be taken with Optional Independent Living Suite)

**Optional Powder Bath** 

FRONT VARIES PER ELEVATION