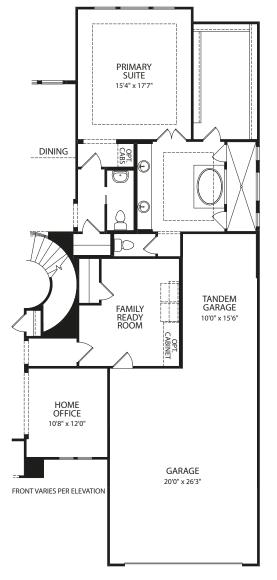

## GRANTLEY









FRONT VARIES PER ELEVATION

Main Level

**Optional Tandem Garage** (Must be taken with Optional Independent Living Suite)





**Optional Powder Bath** 



FRONT VARIES PER ELEVATION

### Second Level



#### **Optional Bedroom #5**

Note: The elevations and floor plans in this brochure show optional items and materials that vary by availability and community. Room sizes may vary due to elevation and siding material selected. Because we are constantly improving our product, we reserve the right to change product features, brand names, dimensions, architectural details and design. This brochure and exterior colors shown here are for illustrative purposes only. They are not meant to represent actual product selections and may not be representative of available colors in specific communitie