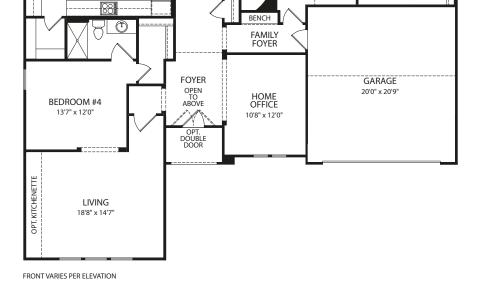

## GRANTLEY

FRONT VARIES PER ELEVATION

Main Level

**Optional Tandem Garage** (Must be taken with Optional Independent Living Suite)

**Optional Powder Bath** 

FRONT VARIES PER ELEVATION