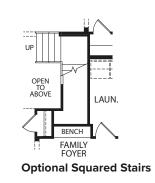

## GRANTLEY

FRONT VARIES PER ELEVATION

Main Level

**Optional Tandem Garage** (Must be taken with Optional Independent Living Suite)

**Optional Powder Bath** 

FRONT VARIES PER ELEVATION