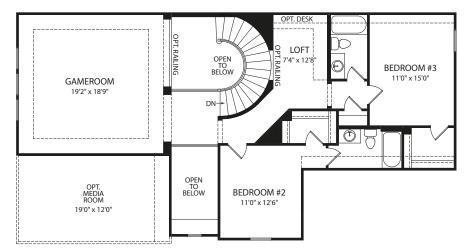

## GRANTLEY









FRONT VARIES PER ELEVATION

Main Level

**Optional Tandem Garage** (Must be taken with Optional Independent Living Suite)





**Optional Powder Bath** 



FRONT VARIES PER ELEVATION

### Second Level



#### **Optional Bedroom #5**

Note: The elevations and floor plans in this brochure show optional items and materials that vary by availability and community. Room sizes may vary due to elevation and siding material selected. Because we are constantly improving our product, we reserve the right to change product features, brand names, dimensions, architectural details and design. This brochure and exterior colors shown here are for illustrative purposes only. They are not meant to represent actual product selections and may not be representative of available colors in specific communities. This is not part of a legal contract.



©2017, The Drees Company. All Rights Reserved.



**Optional Independent Living Suite** 



Illustrations show o