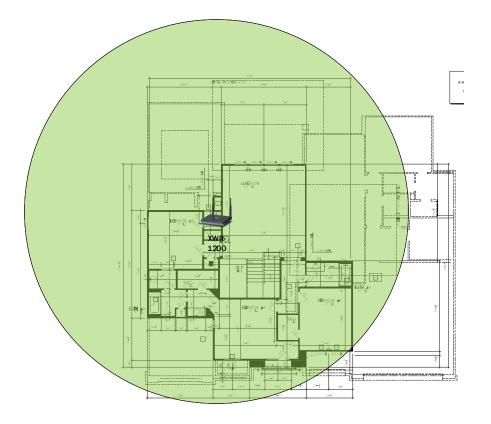

escription                                                     | Model #  | QTY |
|-----------------------------------------------------------------|----------|-----|
| Wireless Router 2.4/5GHz AC1200 w/ built-in Wireless Controller | XWR-1200 | 1   |
| Standard Wireless TX Power AC1200 WAP                           | XAP-810  | 1   |
| OnQ 30" Plastic Enclosure with Hinged Door                      | ENP3050  | 1   |

Note; the product icons on the Wireless & Wired Design have links to its own overview page on Luxul's webpage, you'll need internet connection in order for the links to work.

#### **First Floor Plan**





Pre-Sales Support: *Chat with us at Luxul.com* | e: sales@luxul.com | p: 801.822.5450 option 1 Hours: 8:30am – 5:00pm MST, Monday - Friday



#### **Second Floor Plan**