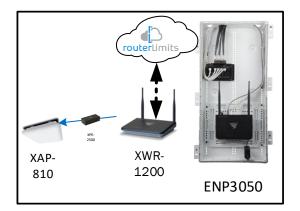

### Colinas IV – Case Number 97710 - V1

| Description                                                     | Model #  | QTY |
|-----------------------------------------------------------------|----------|-----|
| Wireless Router 2.4/5GHz AC1200 w/ built-in Wireless Controller | XWR-1200 | 1   |
| Standard Wireless TX Power AC1200 WAP                           | XAP-810  | 1   |
| OnQ 30" Plastic Enclosure with Hinged Door                      | ENP3050  | 1   |

Note; the product icons on the Wireless & Wired Design have links to its own overview page on Luxul's webpage, you'll need internet connection in order for the links to work.