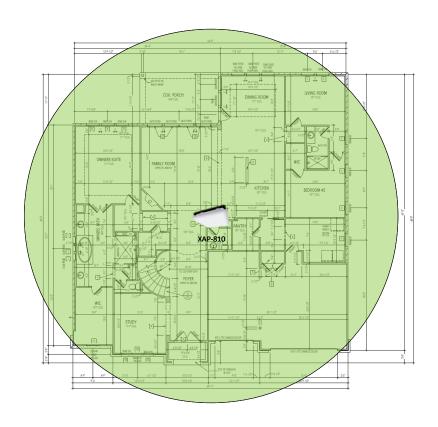

on your network, even when you're not there.

## Delano - Case Number 100176 - V1



| Description                                                     | Model #  | QTY |
|-----------------------------------------------------------------|----------|-----|
| Wireless Router 2.4/5GHz AC1200 w/ built-in Wireless Controller | XWR-1200 | 1   |
| Standard Wireless TX Power AC1200 WAP                           | XAP-810  | 1   |
| OnQ 42" Plastic Enclosure with Hinged Door                      | ENP4250  | 1   |
| OnQ Universal Mounting Plate                                    | AC1040   | 1   |

Note; the product icons on the Wireless & Wired Design have links to its own overview page on Luxul's webpage, you'll need internet connection in order for the links to work.

### **First Floor Plan**





# Delano - Case Number 100176 - V1



# Second Floor Plan - It will also get Wi-Fi coverage from the AP in the First Floor Plan