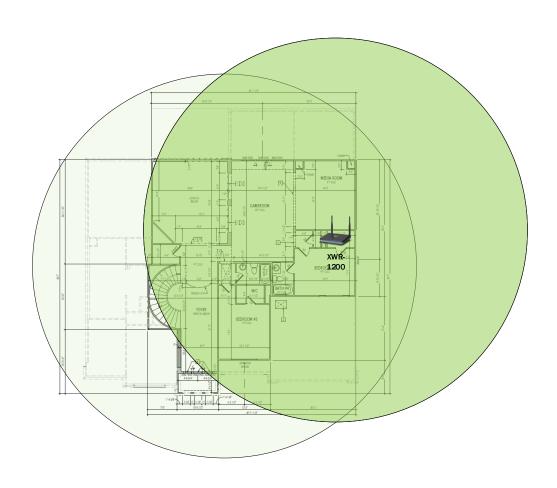

# Second Floor Plan - It will also get Wi-Fi coverage from the AP in the First Floor Plan