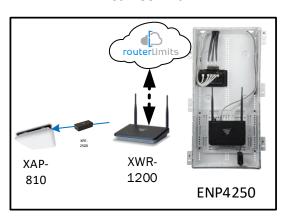

## Delano - Case Number 100176 - V1

| Description                                                     | Model #  | QTY |
|-----------------------------------------------------------------|----------|-----|
| Wireless Router 2.4/5GHz AC1200 w/ built-in Wireless Controller | XWR-1200 | 1   |
| Standard Wireless TX Power AC1200 WAP                           | XAP-810  | 1   |
| OnQ 42" Plastic Enclosure with Hinged Door                      | ENP4250  | 1   |
| OnQ Universal Mounting Plate                                    | AC1040   | 1   |

Note; the product icons on the Wireless & Wired Design have links to its own overview page on Luxul's webpage, you'll need internet connection in order for the links to work.