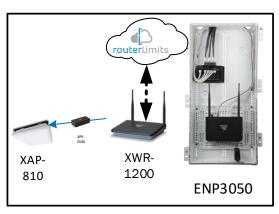

Provide the added benefit of content management to your home buyers with Router Limits, built-in to Luxul Epic routers. With Router Limits, home owners are able to set boundaries on what websites are off limits, what times the Internet should be available, and track browsing history.

# Verona J - Case Number 97341 - V1

| Description                                                     | Model #  | QTY |
|-----------------------------------------------------------------|----------|-----|
| Wireless Router 2.4/5GHz AC1200 w/ built-in Wireless Controller | XWR-1200 | 1   |
| Standard Wireless TX Power AC1200 WAP                           | XAP-810  | 1   |
| OnQ 30" Plastic Enclosure with Hinged Door                      | ENP3050  | 1   |

Note; the product icons on the Wireless & Wired Design have links to its own overview page on Luxul's webpage, you'll need internet connection in order for the links to work.