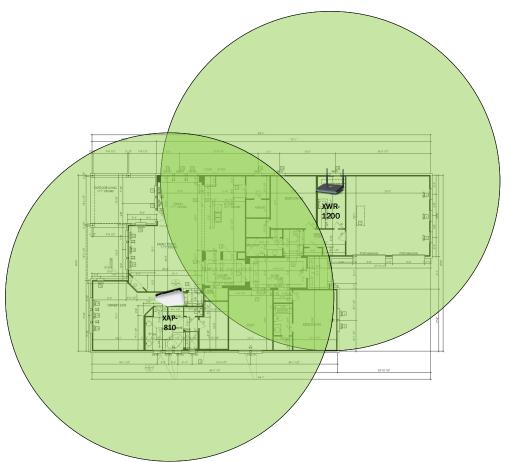

and browsing history data right at your fingertips. Now you can see what's happening on your network, even when you're not there.

# Verona J - Case Number 97341 - V1



| Description                                                     | Model #  | QTY |
|-----------------------------------------------------------------|----------|-----|
| Wireless Router 2.4/5GHz AC1200 w/ built-in Wireless Controller | XWR-1200 | 1   |
| Standard Wireless TX Power AC1200 WAP                           | XAP-810  | 1   |
| OnQ 30" Plastic Enclosure with Hinged Door                      | ENP3050  | 1   |

Note; the product icons on the Wireless & Wired Design have links to its own overview page on Luxul's webpage, you'll need internet connection in order for the links to work.

### **First Floor Plan**