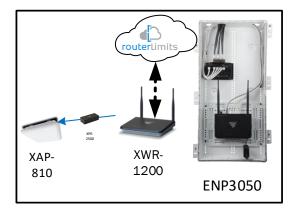

### Tinsley – Case Number 97310 – V3

| Description                                                     | Model #  | QTY |
|-----------------------------------------------------------------|----------|-----|
| Wireless Router 2.4/5GHz AC1200 w/ built-in Wireless Controller | XWR-1200 | 1   |
| Standard Wireless TX Power AC1200 WAP                           | XAP-810  | 1   |
| OnQ 30" Plastic Enclosure with Hinged Door                      | ENP3050  | 1   |

Note; the product icons on the Wireless & Wired Design have links to its own overview page on Luxul's webpage, you'll need internet connection in order for the links to work.