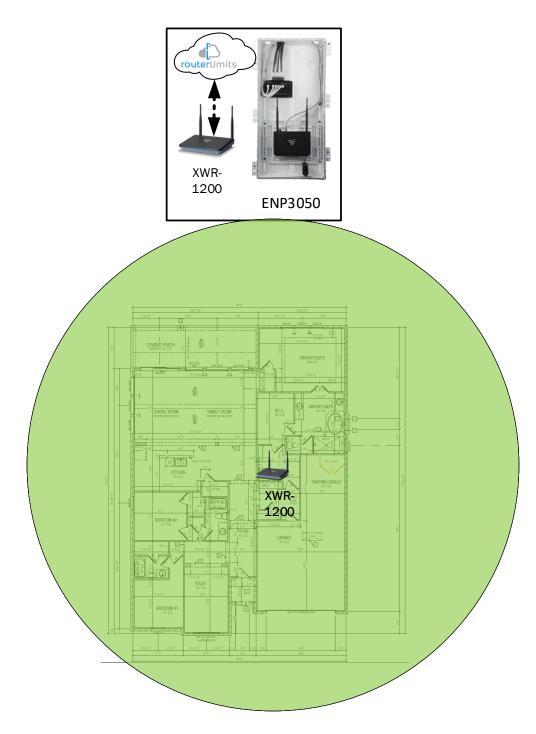

## Internet protection for your home buyers

Provide the added benefit of content management to your home buyers with Router Limits, built-in to Luxul Epic routers. With Router Limits, home owners are able to set boundaries on what websites are off limits, what times the Internet should be available, and track browsing history.

#### **Track Browsing History**

View web use and browsing history data right at your fingertips. Now you can see what's happening on your network, even when you're not there.

| Description                                                     | Model #  | QTY |
|-----------------------------------------------------------------|----------|-----|
| Wireless Router 2.4/5GHz AC1200 w/ built-in Wireless Controller | XWR-1200 | 1   |
| OnQ 30" Plastic Enclosure with Hinged Door                      | ENP3050  | 1   |

Note; the product icons on the Wireless & Wired Design have links to its own overview page on Luxul's webpage, you'll need internet connection in order for the links to work.

1<sup>st</sup> Floor

Pre-Sales Support: *Chat with us at Luxul.com* | e: sales@luxul.com | p: 801.822.5450 option 1 Hours: 8:30am – 5:00pm MST, Monday - Friday