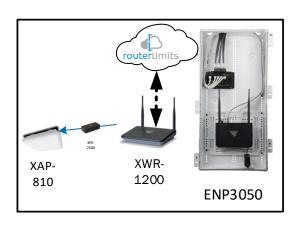

Provide the added benefit of content management to your home buyers with Router Limits, built-in to Luxul Epic routers. With Router Limits, home owners are able to set boundaries on what websites are off limits, what times the Internet should be available, and track browsing history.

# Lorenzo III - Case Number 97203 - V1

| Description                                                     | Model #  | QTY |
|-----------------------------------------------------------------|----------|-----|
| Wireless Router 2.4/5GHz AC1200 w/ built-in Wireless Controller | XWR-1200 | 1   |
| Standard Wireless TX Power AC1200 WAP                           | XAP-810  | 1   |
| OnQ 30" Plastic Enclosure with Hinged Door                      | ENP3050  | 1   |

Note; the product icons on the Wireless & Wired Design have links to its own overview page on Luxul's webpage, you'll need internet connection in order for the links to work.