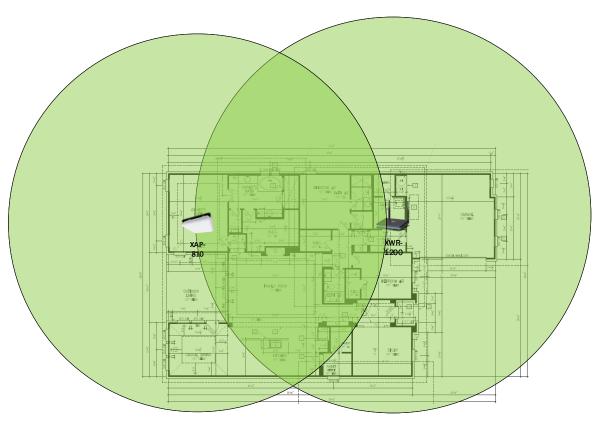

browsing history data right at your fingertips. Now you can see what's happening on your network, even when you're not there.

# Lorenzo III - Case Number 97203 - V1



| Description                                                     | Model #  | QTY |
|-----------------------------------------------------------------|----------|-----|
| Wireless Router 2.4/5GHz AC1200 w/ built-in Wireless Controller | XWR-1200 | 1   |
| Standard Wireless TX Power AC1200 WAP                           | XAP-810  | 1   |
| OnQ 30" Plastic Enclosure with Hinged Door                      | ENP3050  | 1   |

Note; the product icons on the Wireless & Wired Design have links to its own overview page on Luxul's webpage, you'll need internet connection in order for the links to work.

### **First Floor Plan**