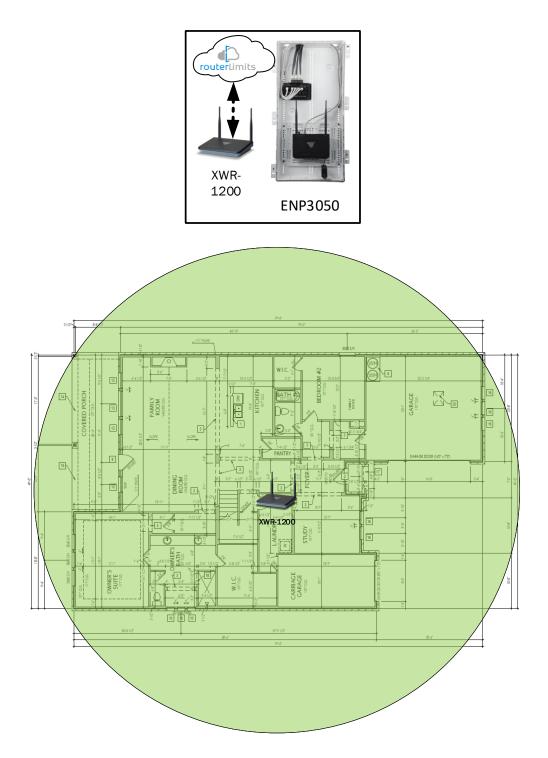

### **Track Browsing History**

View web use and browsing history data right at your fingertips. Now you can see what's happening on your network, even when you're not there.

| Description                                                     | Model #  | QTY |
|-----------------------------------------------------------------|----------|-----|
| Wireless Router 2.4/5GHz AC1200 w/ built-in Wireless Controller | XWR-1200 | 1   |
| OnQ 30" Plastic Enclosure with Hinged Door                      | ENP3050  | 1   |

### **First Floor Plan**

Pre-Sales Support: *Chat with us at Luxul.com* | e: sales@luxul.com | p: 801.822.5450 option 1 Hours: 8:30am – 5:00pm MST, Monday - Friday

Second Floor Plan – It will get coverage from 1<sup>st</sup> floor AP