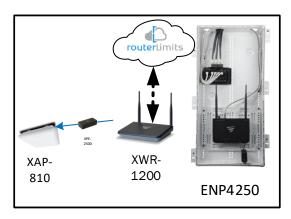

# Colinas - Case Number 100164 - V1

| Description                                                     | Model #  | QTY |
|-----------------------------------------------------------------|----------|-----|
| Wireless Router 2.4/5GHz AC1200 w/ built-in Wireless Controller | XWR-1200 | 1   |
| Standard Wireless TX Power AC1200 WAP                           | XAP-810  | 1   |
| OnQ 42" Plastic Enclosure with Hinged Door                      | ENP4250  | 1   |
| OnQ Universal Mounting Plate                                    | AC1040   | 1   |

Note; the product icons on the Wireless & Wired Design have links to its own overview page on Luxul's webpage, you'll need internet connection in order for the links to work.

First Floor Plan - Will also get Wi-Fi coverage from the Wireless Router on the Second Floor Plan