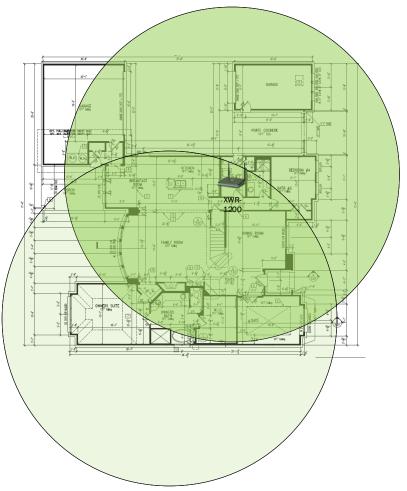

# Appleton - Case 96951

2<sup>nd</sup> Floor – It will also get Wi-Fi coverage from the AP in the 1<sup>st</sup> Floor