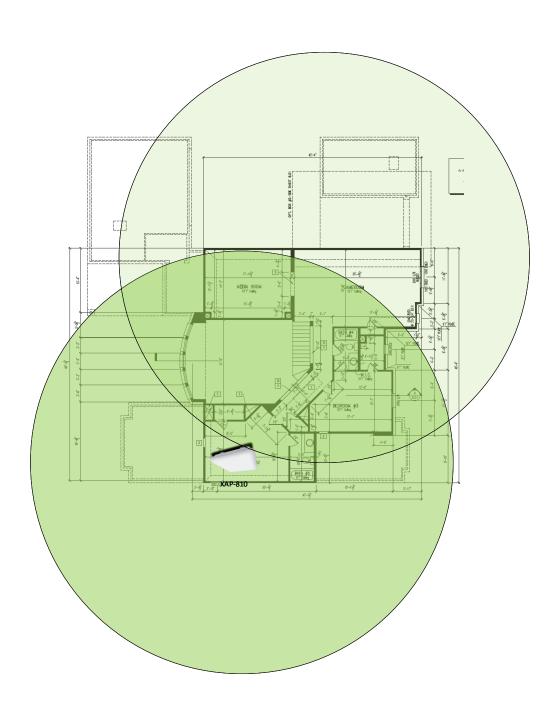

Note; the product icons on the Wireless & Wired Design have links to its own overview page on Luxul's webpage, you'll need internet connection in order for the links to work.

1<sup>st</sup> Floor –
It will also get coverage from the AP on the 2<sup>nd</sup> floor