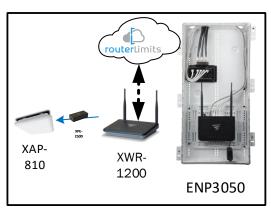

# Appleton - Case 96951

| Description                                                     | Model #  | QTY |
|-----------------------------------------------------------------|----------|-----|
| Wireless Router 2.4/5GHz AC1200 w/ built-in Wireless Controller | XWR-1200 | 1   |
| Standard Wireless TX Power AC1200 WAP                           | XAP-810  | 1   |
| OnQ 30" Plastic Enclosure with Hinged Door                      | ENP3050  | 1   |

Note; the product icons on the Wireless & Wired Design have links to its own overview page on Luxul's webpage, you'll need internet connection in order for the links to work.

1<sup>st</sup> Floor –
It will also get coverage from the AP on the 2<sup>nd</sup> floor