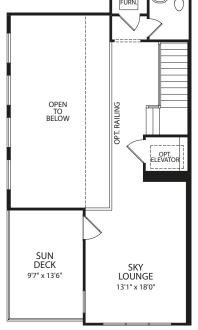

**Optional Owner's Bath** 

FRONT VARIES PER ELEVATION

**Optional Third Level** 

Optional Third Level with Optional Bedroom #4

**Second Level** 

Illustrations show optional items and materials that vary based on availability and community requirements.