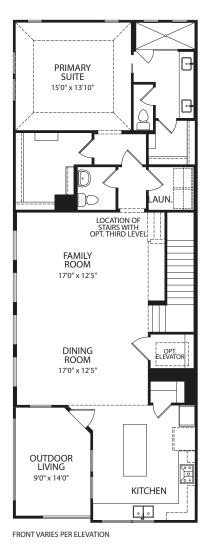

## NORTHAMPTON

INDEPENDENT LIVING SUITE 12'6" x 13'10" OPT. KITCHENETTE OUTDOOR LIVING

GARAGE

23'3" x 20'0"

**Optional Independent Living Suite** 

Optional Study vs. Bedroom #3

**Main Level** 

PRIMARY SUITE

**Optional Owner's Bath** 

FRONT VARIES PER ELEVATION

**Optional Third Level** 

Optional Third Level with Optional Bedroom #4

**Second Level** 

Illustrations show optional items and materials that vary based on availability and community requirements.