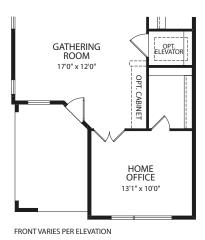

## NORTHAMPTON

INDEPENDENT LIVING SUITE 12'6" x 13'10" OPT. KITCHENETTE OUTDOOR LIVING

GARAGE

23'3" x 20'0"

**Optional Independent Living Suite** 

Optional Study vs. Bedroom #3

**Main Level** 

PRIMARY SUITE