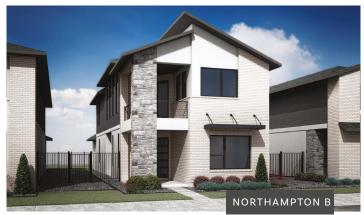

## NORTHAMPTON

INDEPENDENT LIVING SUITE 12'6" x 13'10" OPT. KITCHENETTE OUTDOOR LIVING

GARAGE

23'3" x 20'0"

**Optional Independent Living Suite** 

Optional Study vs. Bedroom #3

**Main Level** 

PRIMARY SUITE

**Optional Owner's Bath** 

FRONT VARIES PER ELEVATION

**Optional Third Level** 

Optional Third Level with Optional Bedroom #4

**Second Level** 

Illustrations show optional items and materials that vary based on availability and community requirements.