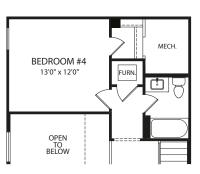

**Optional Owner's Bath** 

FRONT VARIES PER ELEVATION

**Optional Third Level** 

Optional Third Level with Optional Bedroom #4

**Second Level** 

Illustrations show optional items and materials that vary based on availability and community requirements.