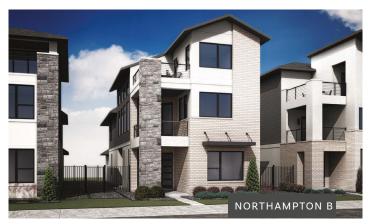

## NORTHAMPTON

INDEPENDENT LIVING SUITE 12'6" x 13'10" OPT. KITCHENETTE OUTDOOR LIVING

GARAGE

23'3" x 20'0"

**Optional Independent Living Suite** 

Optional Study vs. Bedroom #3

**Main Level** 

PRIMARY SUITE

**Optional Owner's Bath** 

FRONT VARIES PER ELEVATION

**Optional Third Level** 

Optional Third Level with Optional Bedroom #4

**Second Level** 

Illustrations show optional items and materials that vary based on availability and community requirements.