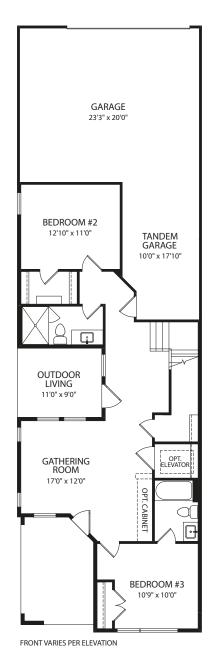

## NORTHAMPTON

INDEPENDENT LIVING SUITE 12'6" x 13'10" OPT. KITCHENETTE OUTDOOR LIVING

GARAGE

23'3" x 20'0"

**Optional Independent Living Suite** 

Optional Study vs. Bedroom #3

**Main Level** 

PRIMARY SUITE