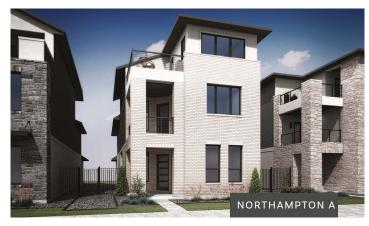

## NORTHAMPTON

INDEPENDENT LIVING SUITE 12'6" x 13'10" OPT. KITCHENETTE OUTDOOR LIVING

GARAGE

23'3" x 20'0"

**Optional Independent Living Suite** 

Optional Study vs. Bedroom #3

**Main Level** 

PRIMARY SUITE

**Optional Owner's Bath** 

FRONT VARIES PER ELEVATION

**Optional Third Level** 

Optional Third Level with Optional Bedroom #4

**Second Level** 

Illustrations show optional items and materials that vary based on availability and community requirements.