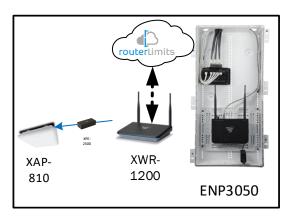

# Sorenna - Case Number 97306 - V1

| Description                                                     | Model #  | QTY |
|-----------------------------------------------------------------|----------|-----|
| Wireless Router 2.4/5GHz AC1200 w/ built-in Wireless Controller | XWR-1200 | 1   |
| Standard Wireless TX Power AC1200 WAP                           | XAP-810  | 1   |
| OnQ 30" Plastic Enclosure with Hinged Door                      | ENP3050  | 1   |

Note; the product icons on the Wireless & Wired Design have links to its own overview page on Luxul's webpage, you'll need internet connection in order for the links to work.

First Floor Plan –
It will also get Wi-Fi coverage from the Wireless Router on the Second Floor Plan