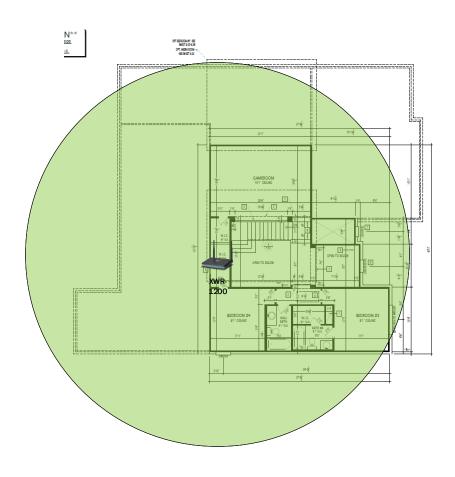

n when you're not there.

# Sorenna - Case Number 97306 - V1



| Description                                                     | Model #  | QTY |
|-----------------------------------------------------------------|----------|-----|
| Wireless Router 2.4/5GHz AC1200 w/ built-in Wireless Controller | XWR-1200 | 1   |
| Standard Wireless TX Power AC1200 WAP                           | XAP-810  | 1   |
| OnQ 30" Plastic Enclosure with Hinged Door                      | ENP3050  | 1   |

Note; the product icons on the Wireless & Wired Design have links to its own overview page on Luxul's webpage, you'll need internet connection in order for the links to work.

First Floor Plan –
It will also get Wi-Fi coverage from the Wireless Router on the Second Floor Plan







## **Second Floor Plan**