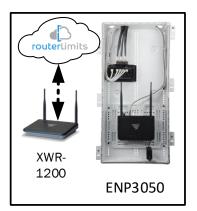

## Internet protection for your home buyers

Provide the added benefit of content management to your home buyers with Router Limits, built-in to Luxul Epic routers. With Router Limits, home owners are able to set boundaries on what websites are off limits, what times the Internet should be available, and track browsing history.

### Lakeland – Case Number 106522 - V1

| Description                                                     | Model #  | QTY |
|-----------------------------------------------------------------|----------|-----|
| Wireless Router 2.4/5GHz AC1200 w/ built-in Wireless Controller | XWR-1200 | 1   |
| OnQ 30" Plastic Enclosure with Hinged Door                      | ENP3050  | 1   |
| OnQ Universal Mounting Plate                                    | AC1040   | 1   |

Note; the product icons on the Wireless & Wired Design have links to its own overview page on Luxul's webpage, you'll need internet connection in order for the links to work.