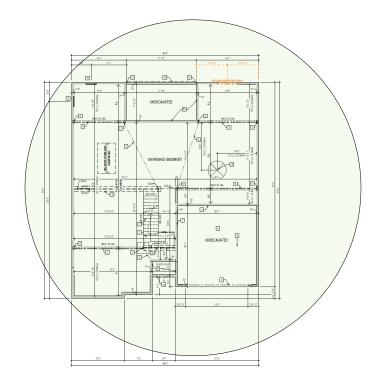

## Lakeland – Case Number 106522 - V1

Second Floor Plan It will get Wi-Fi coverage from the Wireless Router in the First Floor Plan