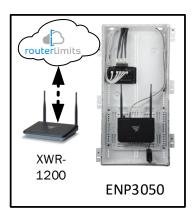

## Buchanon - Case Number 99006 - V1

| Description                                                     | Model #  | QTY |
|-----------------------------------------------------------------|----------|-----|
| Wireless Router 2.4/5GHz AC1200 w/ built-in Wireless Controller | XWR-1200 | 1   |
| OnQ 30" Plastic Enclosure with Hinged Door                      | ENP3050  | 1   |

Note; the product icons on the Wireless & Wired Design have links to its own overview page on Luxul's webpage, you'll need internet connection in order for the links to work.