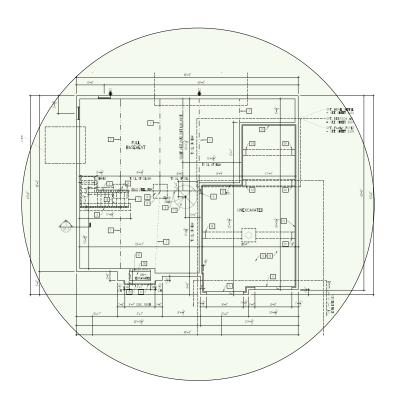

.



### Track Browsing History

View web use and browsing history data right at your fingertips. Now you can see what's happening on your network, even when you're not there.

## Buchanon - Case Number 99006 - V1



| Description                                                     | Model #  | QTY |
|-----------------------------------------------------------------|----------|-----|
| Wireless Router 2.4/5GHz AC1200 w/ built-in Wireless Controller | XWR-1200 | 1   |
| OnQ 30" Plastic Enclosure with Hinged Door                      | ENP3050  | 1   |

Note; the product icons on the Wireless & Wired Design have links to its own overview page on Luxul's webpage, you'll need internet connection in order for the links to work.

# Basement Floor Plan – It will get coverage from 1st floor AP







### **First Floor Plan**



# **Buchanon - Case Number 99006 - V1**



Second Floor Plan – It will get coverage from 1st floor AP