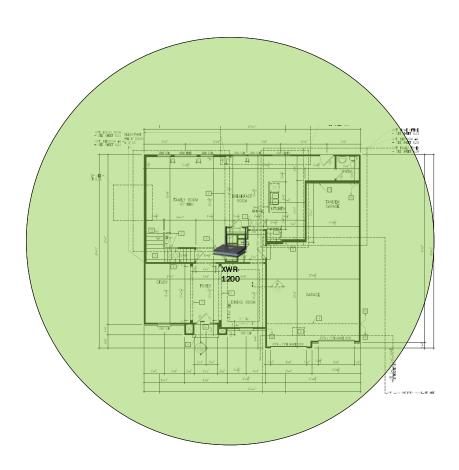

y

View web use and browsing history data right at your fingertips. Now you can see what's happening on your network, even when you're not there.

## Buchanon - Case Number 99006 - V1



| Description                                                     | Model #  | QTY |
|-----------------------------------------------------------------|----------|-----|
| Wireless Router 2.4/5GHz AC1200 w/ built-in Wireless Controller | XWR-1200 | 1   |
| OnQ 30" Plastic Enclosure with Hinged Door                      | ENP3050  | 1   |

Note; the product icons on the Wireless & Wired Design have links to its own overview page on Luxul's webpage, you'll need internet connection in order for the links to work.

# Basement Floor Plan – It will get coverage from 1st floor AP







### **First Floor Plan**



# **Buchanon - Case Number 99006 - V1**



Second Floor Plan – It will get coverage from 1st floor AP