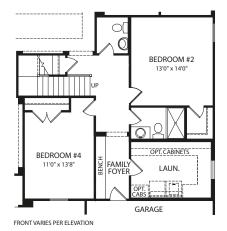

## LORENZO III

**Optional Upgraded Owner's Bath** 

Bedroom #4 at Main Level with Optional Second Level

**Carriage Garage** 

Main Level with Optional Second Level

Carriage Garage with Optional Second Level

FRONT VARIES PER ELEVATION

## **Optional Second Level**

Optional Second Level with Bedroom #5

Illustrations show optional items and materials that vary based on availability and community requirements.