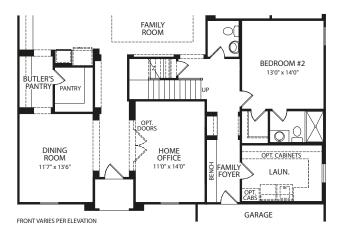

## LORENZO III

**Optional Upgraded Owner's Bath** 

Bedroom #4 at Main Level with Optional Second Level

**Carriage Garage** 

Main Level with Optional Second Level

Carriage Garage with Optional Second Level

FRONT VARIES PER ELEVATION