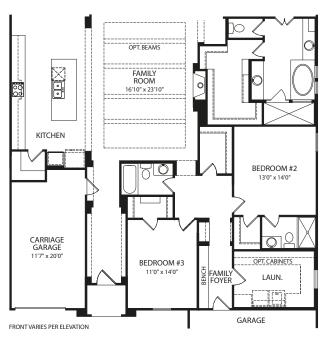

## LORENZO III

**Optional Upgraded Owner's Bath** 

Bedroom #4 at Main Level with Optional Second Level

**Carriage Garage** 

Main Level with Optional Second Level

Carriage Garage with Optional Second Level

FRONT VARIES PER ELEVATION