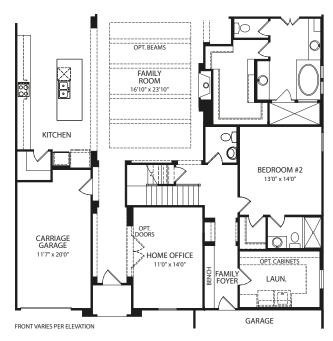

## LORENZO III

**Optional Upgraded Owner's Bath** 

Bedroom #4 at Main Level with Optional Second Level

**Carriage Garage** 

Main Level with Optional Second Level

Carriage Garage with Optional Second Level

FRONT VARIES PER ELEVATION