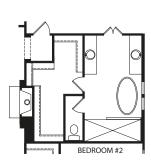

## LORENZO III

**Optional Upgraded Owner's Bath** 

Bedroom #4 at Main Level with Optional Second Level

**Carriage Garage** 

Main Level with Optional Second Level

Carriage Garage with Optional Second Level

FRONT VARIES PER ELEVATION