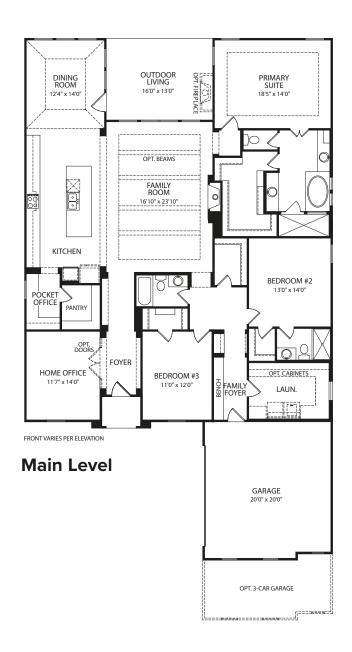

## LORENZO III

**Optional Upgraded Owner's Bath** 

Bedroom #4 at Main Level with Optional Second Level

**Carriage Garage** 

Main Level with Optional Second Level

Carriage Garage with Optional Second Level

FRONT VARIES PER ELEVATION