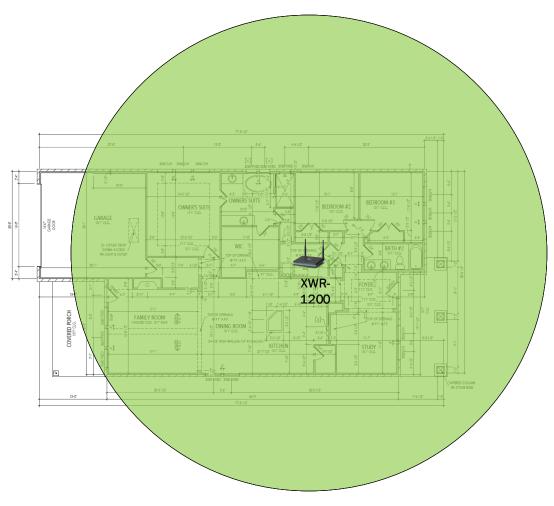

rs can be customized to your exact needs.



### **Track Browsing History**

View web use and browsing history data right at your fingertips. Now you can see what's happening on your network, even when you're not there.

# Ambrosia - Case Number 96768 - V1



| Description                                                     | Model #  | QTY |
|-----------------------------------------------------------------|----------|-----|
| Wireless Router 2.4/5GHz AC1200 w/ built-in Wireless Controller | XWR-1200 | 1   |
| OnQ 30" Plastic Enclosure with Hinged Door                      | ENP3050  | 1   |

Note; the product icons on the Wireless & Wired Design have links to its own overview page on Luxul's webpage, you'll need internet connection in order for the links to work.

### Floor Plan View