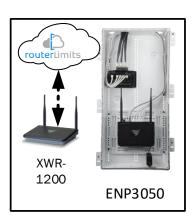

Provide the added benefit of content management to your home buyers with Router Limits, built-in to Luxul Epic routers. With Router Limits, home owners are able to set boundaries on what websites are off limits, what times the Internet should be available, and track browsing history.

# Parkhill - Case Number 97289 - V2

| Description                                                     | Model #  | QTY |
|-----------------------------------------------------------------|----------|-----|
| Wireless Router 2.4/5GHz AC1200 w/ built-in Wireless Controller | XWR-1200 | 1   |
| OnQ 30" Plastic Enclosure with Hinged Door                      | ENP3050  | 1   |