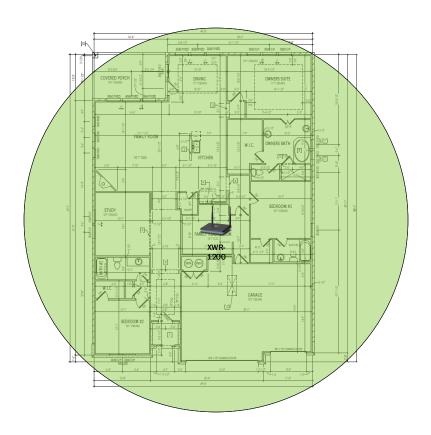

n be customized to your exact needs.



### **Track Browsing History**

View web use and browsing history data right at your fingertips. Now you can see what's happening on your network, even when you're not there.

# Parkhill - Case Number 97289 - V2



| Description                                                     | Model #  | QTY |
|-----------------------------------------------------------------|----------|-----|
| Wireless Router 2.4/5GHz AC1200 w/ built-in Wireless Controller | XWR-1200 | 1   |
| OnQ 30" Plastic Enclosure with Hinged Door                      | ENP3050  | 1   |

Note; the product icons on the Wireless & Wired Design have links to its own overview page on Luxul's webpage, you'll need internet connection in order for the links to work.

### **First Floor Plan**