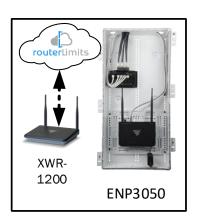

# Lauderdale - Case Number 106525 - V1

| Description                                                     | Model #  | QTY |
|-----------------------------------------------------------------|----------|-----|
| Wireless Router 2.4/5GHz AC1200 w/ built-in Wireless Controller | XWR-1200 | 1   |
| OnQ 30" Plastic Enclosure with Hinged Door                      | ENP3050  | 1   |
| OnQ Universal Mounting Plate                                    | AC1040   | 1   |

Note; the product icons on the Wireless & Wired Design have links to its own overview page on Luxul's webpage, you'll need internet connection in order for the links to work.