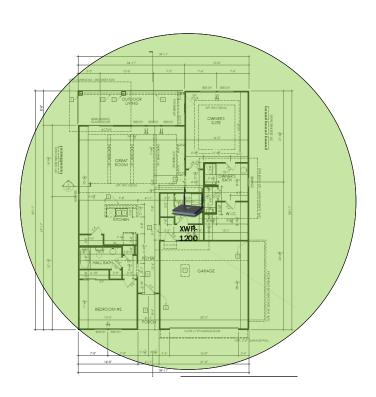

browsing history data right at your fingertips. Now you can see what's happening on your network, even when you're not there.

# Lauderdale - Case Number 106525 - V1



| Description                                                     | Model #  | QTY |
|-----------------------------------------------------------------|----------|-----|
| Wireless Router 2.4/5GHz AC1200 w/ built-in Wireless Controller | XWR-1200 | 1   |
| OnQ 30" Plastic Enclosure with Hinged Door                      | ENP3050  | 1   |
| OnQ Universal Mounting Plate                                    | AC1040   | 1   |

Note; the product icons on the Wireless & Wired Design have links to its own overview page on Luxul's webpage, you'll need internet connection in order for the links to work.

### **First Floor Plan**





# Lauderdale - Case Number 106525 - V1



Second Floor Plan
It will get Wi-Fi coverage from the Wireless Router in the First Floor Plan