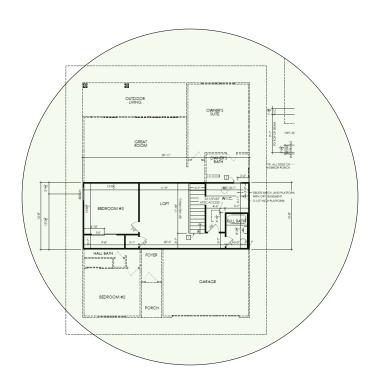

# Lauderdale - Case Number 106525 - V1

Second Floor Plan
It will get Wi-Fi coverage from the Wireless Router in the First Floor Plan