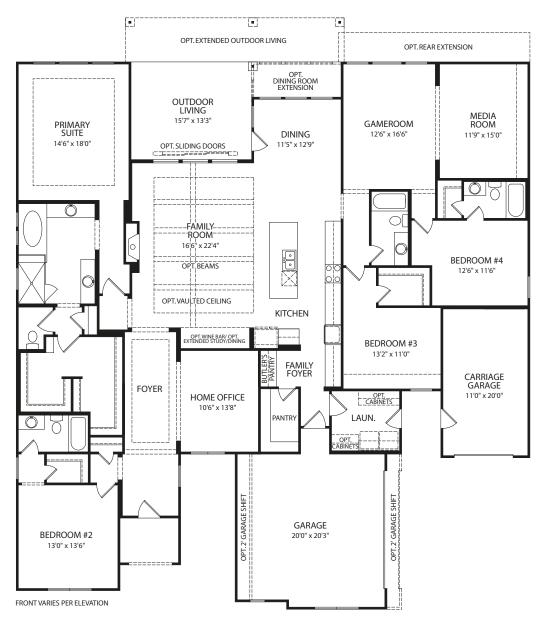

## LAUREN II

## Main Level

FRONT VARIES PER ELEVATION

**Optional Independent Living Suite** with Optional Alternate Main Level

(Not available with Standard Main Level)

**Optional Alternate Main Level** 

Note: The elevations and floor plans in this brochure show optional items and materials that vary by availability and community. Room sizes may vary due to elevation and siding material selected. Because we are constantly improving our product, we reserve the right to change product features, brand names, dimensions, architectural details and design. This brochure and exterior colors shown here are for illustrative purposes only. They are not meant to represent actual product selections and may not be representative of available colors in specific communities. This is not part of a legal contract.

Illustrations show optional items and materials that vary based on availability and community requirements.