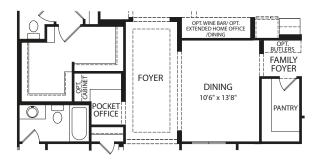

## **Optional Powder Bath**

(Not available with Optional Alternate Main Level)

Optional Pocket Office and Optional Dining Room vs. Home Office