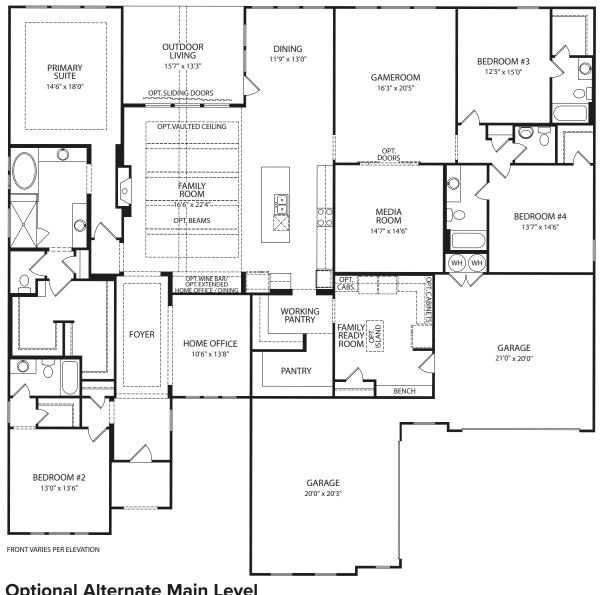

## Main Level

FRONT VARIES PER ELEVATION

**Optional Independent Living Suite** with Optional Alternate Main Level

(Not available with Standard Main Level)

**Optional Alternate Main Level** 

Note: The elevations and floor plans in this brochure show optional items and materials that vary by availability and community. Room sizes may vary due to elevation and siding material selected. Because we are constantly improving our product, we reserve the right to change product features, brand names, dimensions, architectural details and design. This brochure and exterior colors shown here are for illustrative purposes only. They are not meant to represent actual product selections and may not be representative of available colors in specific communities. This is not part of a legal contract.