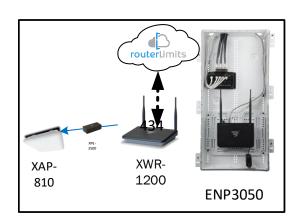

## Northwood - Case Number 113959 - V1

| Description                                                     | Model #  | QTY |
|-----------------------------------------------------------------|----------|-----|
| Wireless Router 2.4/5GHz AC1200 w/ built-in Wireless Controller | XWR-1200 | 1   |
| Standard Wireless TX Power AC1200 WAP                           | XAP-810  | 1   |
| OnQ 30" Plastic Enclosure with Hinged Door                      | ENP3050  | 1   |
| OnQ Universal Mounting Plate                                    | AC1040   | 1   |

Provide the added benefit of content management to your home buyers with Router Limits, built-in to Luxul Epic routers. With Router Limits, home owners are able to set boundaries on what websites are off limits, what times the Internet should be available, and track browsing history.