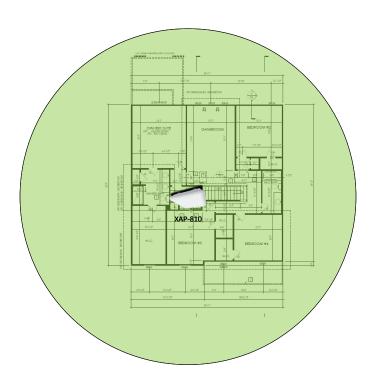

| Model #  | QTY |
|-----------------------------------------------------------------|----------|-----|
| Wireless Router 2.4/5GHz AC1200 w/ built-in Wireless Controller | XWR-1200 | 1   |
| Standard Wireless TX Power AC1200 WAP                           | XAP-810  | 1   |
| OnQ 30" Plastic Enclosure with Hinged Door                      | ENP3050  | 1   |
| OnQ Universal Mounting Plate                                    | AC1040   | 1   |

Note; the product icons on the Wireless & Wired Design have links to its own overview page on Luxul's webpage, you'll need internet connection in order for the links to work.

First Floor Plan
It will get Wi-Fi coverage from the Wireless AP in the Second Floor Plan





# Northwood – Case Number 113959 - V1



### **Second Floor Plan**



### **Basement Floor Plan**





With the dramatic increase in everyday connected devices, having a powerful network that manages the flow of audio, video, and data has become critical. With that in mind, Luxul:

- Is engineered specifically to support smart home technology networks that smoothly stream video for entertainment and security; audio for pitch-perfect sound; and accurate data for thermostats, shades, and lighting control.
- Is built for professional installers who know how to configure and optimize networks.
- Provides a network that can handle the everyday demand on bandwidth and is built with the horsepower to run today's technology and beyond.
- Wireless coverage everywhere you need it, with the ability to seemlessly move your device between Access Points without dropping