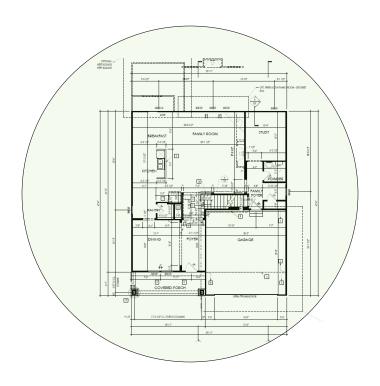

Note; the product icons on the Wireless & Wired Design have links to its own overview page on Luxul's webpage, you'll need internet connection in order for the links to work.

First Floor Plan
It will get Wi-Fi coverage from the Wireless AP in the Second Floor Plan