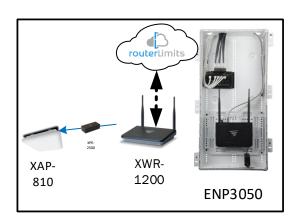

Provide the added benefit of content management to your home buyers with Router Limits, built-in to Luxul Epic routers. With Router Limits, home owners are able to set boundaries on what websites are off limits, what times the Internet should be available, and track browsing history.

# Monticello - Case Number 106532 - V1

| Description                                                     | Model #  | QTY |
|-----------------------------------------------------------------|----------|-----|
| Wireless Router 2.4/5GHz AC1200 w/ built-in Wireless Controller | XWR-1200 | 1   |
| Standard Wireless TX Power AC1200 WAP                           | XAP-810  | 1   |
| OnQ 30" Plastic Enclosure with Hinged Door                      | ENP3050  | 1   |
| OnQ Universal Mounting Plate                                    | AC1040   | 1   |

Note; the product icons on the Wireless & Wired Design have links to its own overview page on Luxul's webpage, you'll need internet connection in order for the links to work.