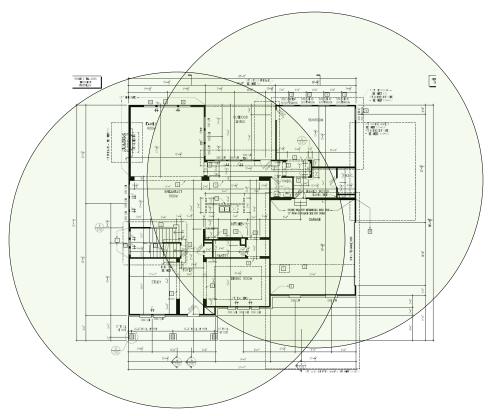

# Second Floor Plan It will get Wi-Fi coverage from the Wireless Router and AP in the First Floor Plan

Basement Floor Plan
It will get Wi-Fi coverage from the Wireless Router and AP in the First Floor Plan