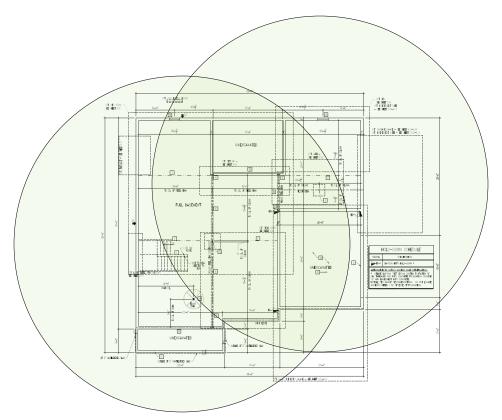

# Second Floor Plan It will get Wi-Fi coverage from the Wireless Router and AP in the First Floor Plan

Basement Floor Plan
It will get Wi-Fi coverage from the Wireless Router and AP in the First Floor Plan