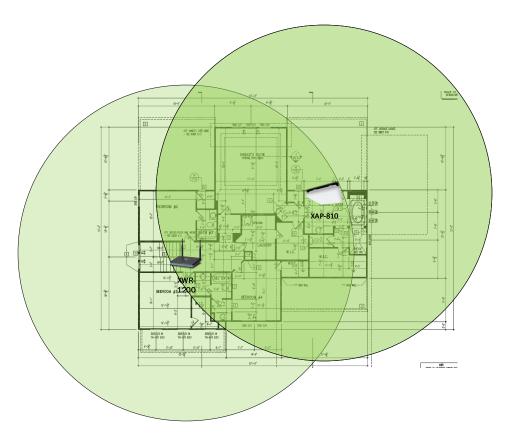

your network, even when you're not there.

# Monticello - Case Number 106532 - V1



| Description                                                     | Model #  | QTY |
|-----------------------------------------------------------------|----------|-----|
| Wireless Router 2.4/5GHz AC1200 w/ built-in Wireless Controller | XWR-1200 | 1   |
| Standard Wireless TX Power AC1200 WAP                           | XAP-810  | 1   |
| OnQ 30" Plastic Enclosure with Hinged Door                      | ENP3050  | 1   |
| OnQ Universal Mounting Plate                                    | AC1040   | 1   |

Note; the product icons on the Wireless & Wired Design have links to its own overview page on Luxul's webpage, you'll need internet connection in order for the links to work.

### **First Floor Plan**





## Monticello - Case Number 106532 - V1



# Second Floor Plan It will get Wi-Fi coverage from the Wireless Router and AP in the First Floor Plan



Basement Floor Plan
It will get Wi-Fi coverage from the Wireless Router and AP in the First Floor Plan



Pre-Sales Support: *Chat with us at Luxul.com* | e: sales@luxul.com | p: 801.822.5450 option 1 Hours: 8:30am – 5:00pm MST, Monday - Friday