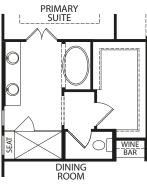

## AUBRIANNA by drees custom homes

DINING ROOM

Optional Home Office vs. Bedroom #3

Main Level with Optional Second Level

**Optional Primary Bath** 

FRONT VARIES PER ELEVATION

Optional 3-Car Front-Entry and Alternate Home Office/ Media Location