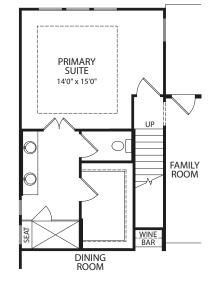

## AUBRIANNA by drees custom homes

DINING ROOM

Optional Home Office vs. Bedroom #3

Main Level with Optional Second Level

**Optional Primary Bath** 

FRONT VARIES PER ELEVATION

Optional 3-Car Front-Entry and Alternate Home Office/ Media Location

## Main Level

Optional Bedroom #4 with Optional Second Level

Note: The elevations and floor plans in this brochure show optional items and materials that vary by availability and community. Room sizes may vary due to elevation and siding material selected. Because we are constantly improving our product, we reserve the right to change product features, brand names, dimensions, architectural details and design. This brochure and exterior colors shown here are for illustrative purposes only. They are not meant to represent actual product selections and may not be representative of available colors in specific communities. This is not part of a legal contract.