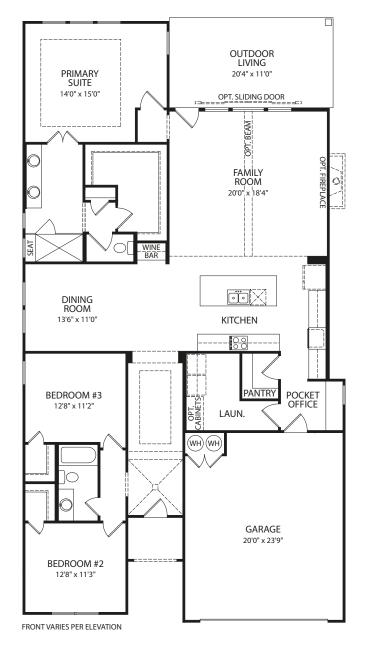

## AUBRIANNA by drees custom homes

DINING ROOM

Optional Home Office vs. Bedroom #3

Main Level with Optional Second Level

**Optional Primary Bath** 

FRONT VARIES PER ELEVATION

Optional 3-Car Front-Entry and Alternate Home Office/ Media Location

## Main Level

Optional Bedroom #4 with Optional Second Level

Note: The elevations and floor plans in this brochure show optional items and materials that vary by availability and community. Room sizes may vary due to elevation and siding material selected. Because we are constantly improving our product, we reserve the right to change product features, brand names, dimensions, architectural details and design. This brochure and exterior colors shown here are for illustrative purposes only. They are not meant to represent actual product selections and may not be representative of available colors in specific communities. This is not part of a legal contract.