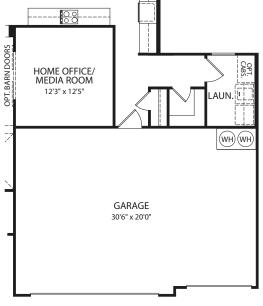

## AUBRIANNA by drees custom homes

DINING ROOM

Optional Home Office vs. Bedroom #3

Main Level with Optional Second Level

**Optional Primary Bath** 

FRONT VARIES PER ELEVATION

Optional 3-Car Front-Entry and Alternate Home Office/ Media Location

## Main Level

Optional Bedroom #4 with Optional Second Level

Note: The elevations and floor plans in this brochure show optional items and materials that vary by availability and community. Room sizes may vary due to elevation and siding material selected. Because we are constantly improving our product, we reserve the right to change product features, brand names, dimensions, architectural details and design. This brochure and exterior colors shown here are for illustrative purposes only. They are not meant to represent actual product selections and may not be representative of available colors in specific communities. This is not part of a legal contract.