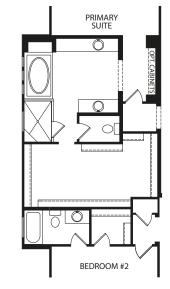

## SEBASTIAN

Optional Sunroom and Optional Family Ready Room

**Optional Family Ready Room** 

**Optional Super Shower** 

**Optional Deluxe Bath** 

**Optional Finished Lower Level** 

Note: The elevations and floor plans in this brochure show optional items and materials that vary by availability and community. Room sizes may vary due to elevation and siding material selected. Because we are constantly improving our product, we reserve the right to change product features, brand names, dimensions, architectural details and design. This brochure and exterior colors shown here are for illustrative purposes only. They are not meant to represent actual product selections and may not be representative of available colors in specific communities. This is not part of a legal contract.

Illustrations show optional items and materials that vary based on availability and community requirements.