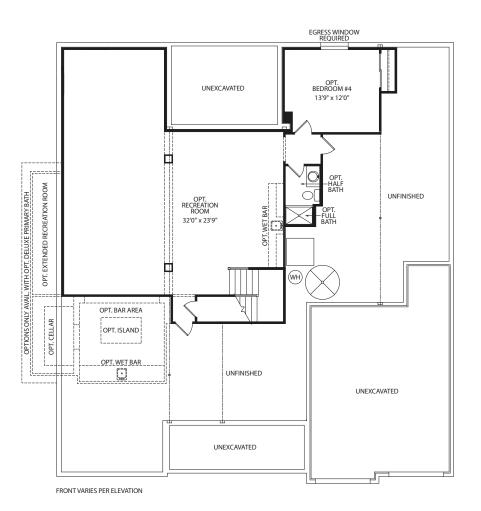

## SEBASTIAN

Optional Sunroom and Optional Family Ready Room

**Optional Family Ready Room** 

**Optional Super Shower** 

**Optional Deluxe Bath** 

**Optional Finished Lower Level** 

Note: The elevations and floor plans in this brochure show optional items and materials that vary by availability and community. Room sizes may vary due to elevation and siding material selected. Because we are constantly improving our product, we reserve the right to change product features, brand names, dimensions, architectural details and design. This brochure and exterior colors shown here are for illustrative purposes only. They are not meant to represent actual product selections and may not be representative of available colors in specific communities. This is not part of a legal contract.

Illustrations show optional items and materials that vary based on availability and community requirements.