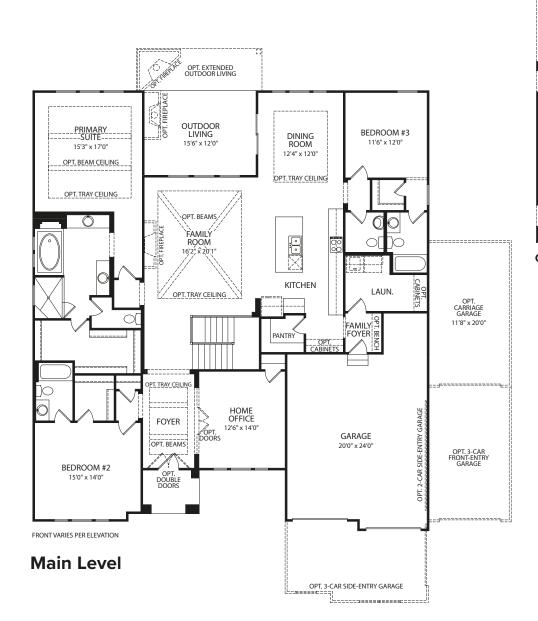

## SEBASTIAN

Optional Sunroom and Optional Family Ready Room

**Optional Family Ready Room** 

**Optional Super Shower** 

**Optional Deluxe Bath** 

**Optional Finished Lower Level** 

Note: The elevations and floor plans in this brochure show optional items and materials that vary by availability and community. Room sizes may vary due to elevation and siding material selected. Because we are constantly improving our product, we reserve the right to change product features, brand names, dimensions, architectural details and design. This brochure and exterior colors shown here are for illustrative purposes only. They are not meant to represent actual product selections and may not be representative of available colors in specific communities. This is not part of a legal contract.