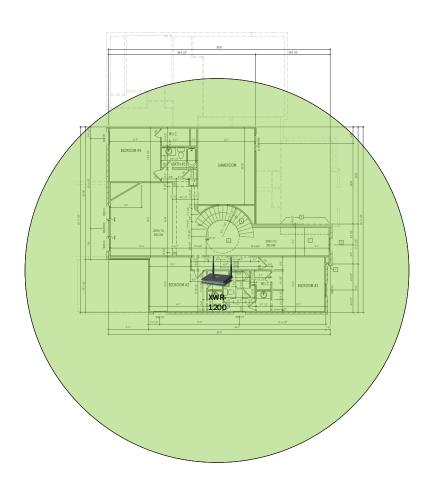

ven when you're not there.

# Sommers - Case Number 97294 - V1



| Description                                                     | Model #  | QTY |
|-----------------------------------------------------------------|----------|-----|
| Wireless Router 2.4/5GHz AC1200 w/ built-in Wireless Controller | XWR-1200 | 1   |
| Standard Wireless TX Power AC1200 WAP                           | XAP-810  | 1   |
| OnQ 30" Plastic Enclosure with Hinged Door                      | ENP3050  | 1   |

Note; the product icons on the Wireless & Wired Design have links to its own overview page on Luxul's webpage, you'll need internet connection in order for the links to work.

First Floor Plan –
It will also get Wi-Fi coverage from the Wireless Router in the Second Floor Plan





## **Second Floor Plan**