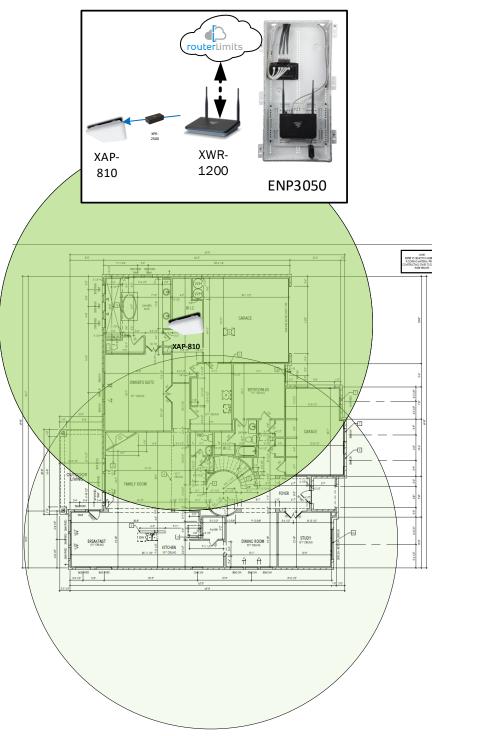

# Sommers - Case Number 97294 - V1

| Description                                                     | Model #  | QTY |
|-----------------------------------------------------------------|----------|-----|
| Wireless Router 2.4/5GHz AC1200 w/ built-in Wireless Controller | XWR-1200 | 1   |
| Standard Wireless TX Power AC1200 WAP                           | XAP-810  | 1   |
| OnQ 30" Plastic Enclosure with Hinged Door                      | ENP3050  | 1   |

Note; the product icons on the Wireless & Wired Design have links to its own overview page on Luxul's webpage, you'll need internet connection in order for the links to work.

First Floor Plan –
It will also get Wi-Fi coverage from the Wireless Router in the Second Floor Plan