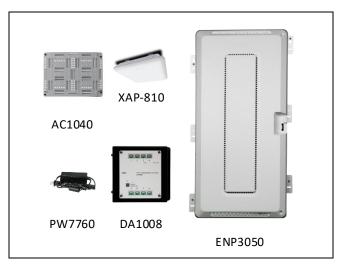

### Camden – Case Number 104982 - V1

| Description                                         | Model # | QTY |
|-----------------------------------------------------|---------|-----|
| Standard Wireless TX Power AC1200 WAP               | XAP-810 | 2   |
| OnQ 30" Plastic Enclosure with Hinged Door          | ENP3050 | 1   |
| OnQ Univeral Mounting Plate                         | AC1040  | 1   |
| OnQ 8-port Switch Structured Wiring Solution Design | DA1008  | 1   |
| 12VDC, 18W Power Supply (DA1008 Power Supply)       | PW7760  | 1   |

Note; the product icons on the Wireless & Wired Design have links to its own overview page on Luxul's webpage, you'll need internet connection in order for the links to work.