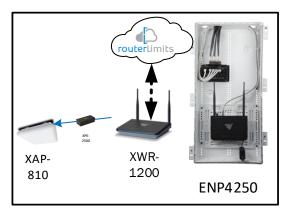

### Chandler III – Case Number 100307 - V1

| Description                                                     | Model #  | QTY |
|-----------------------------------------------------------------|----------|-----|
| Wireless Router 2.4/5GHz AC1200 w/ built-in Wireless Controller | XWR-1200 | 1   |
| Standard Wireless TX Power AC1200 WAP                           | XAP-810  | 1   |
| OnQ 42" Plastic Enclosure with Hinged Door                      | ENP4250  | 1   |
| OnQ Universal Mounting Plate                                    | AC1040   | 1   |

Note; the product icons on the Wireless & Wired Design have links to its own overview page on Luxul's webpage, you'll need internet connection in order for the links to work.