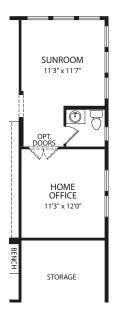

## CRESTMOORE

Main Level

Second Level

**Optional Media Room** 

Optional Sunroom and Optional Bedroom #5

**Optional Sunroom** 

Optional Independent Living Suite

Optional Bedroom #5

Illustrations show optional items and materials that vary based on availability and community requirements.