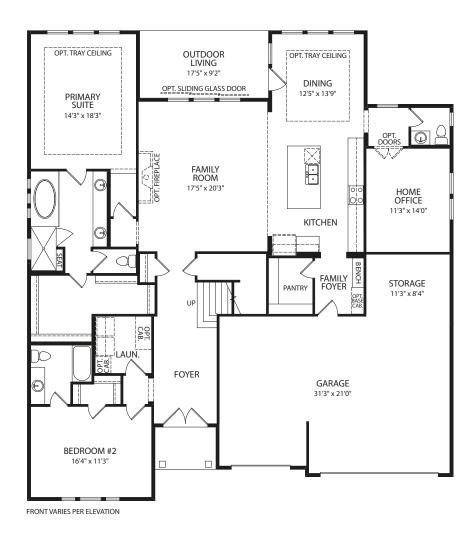

## CRESTMOORE

Main Level

Second Level

**Optional Media Room** 

Optional Sunroom and Optional Bedroom #5

**Optional Sunroom** 

Optional Independent Living Suite

Optional Bedroom #5