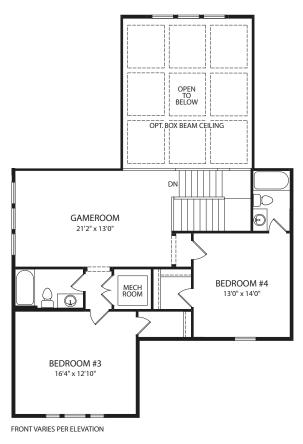

## CRESTMOORE

Main Level

Second Level

**Optional Media Room** 

Optional Sunroom and Optional Bedroom #5

**Optional Sunroom** 

Optional Independent Living Suite

Optional Bedroom #5